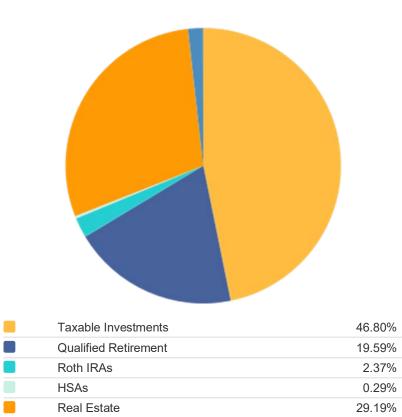

### **Net Worth**

| Assets                | John        | Jane        | Joint       | Total       |
|-----------------------|-------------|-------------|-------------|-------------|
| Non-Qualified Assets  |             |             |             |             |
| Taxable Investments   |             |             |             |             |
| Schwab (Community)    | \$859,800   | \$859,800   |             | \$1,719,600 |
| Retirement Assets     |             |             |             |             |
| Qualified Retirement  |             |             |             |             |
| Schwab IRA (John)     | \$316,468   |             | _           | \$316,468   |
| Schwab IRA (Jane)     | _           | \$254,455   | _           | \$254,455   |
| Real Estate Assets    |             |             |             |             |
| Principal Residence   | _           | _           | \$1,072,500 | \$1,072,500 |
| Personal Assets       |             |             |             |             |
| Automobiles           | _           |             | \$30,000    | \$30,000    |
| Jewelry               | _           | _           | \$35,000    | \$35,000    |
| Total Assets          | \$1,310,377 | \$1,226,557 | \$1,137,500 | \$3,674,434 |
| Liabilities           | Kent        | Rita        | Joint       | Total       |
| Long Term Liabilities |             |             |             |             |
| Mortgage              |             | _           | (\$580,000) | (\$580,000) |
| Total Liabilities     | _           | _           | (\$580,000) | (\$580,000) |
|                       |             |             |             |             |
| Total Net Worth       | \$1,310,377 | \$1,226,557 | \$557,500   | \$3,094,434 |

Personal Property

1.77%