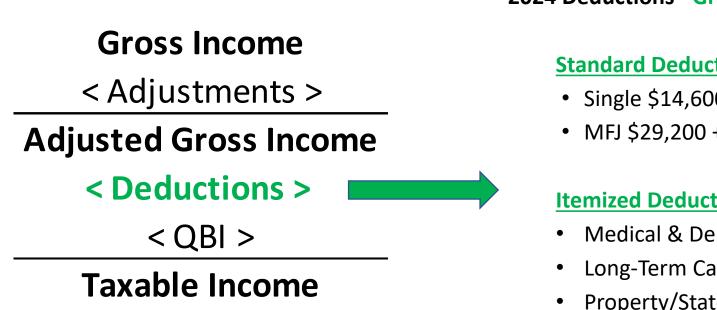

## What Is Your Tax Bracket?

2024 Deductions - Greater of:

#### **Standard Deduction**

- Single \$14,600 + \$1,950 over age 65
- MFJ \$29,200 + \$1,550/spouse over age 65

#### **Itemized Deductions**

- Medical & Dental Expenses (over 7.5% of AGI)
- Long-Term Care Premiums (limited based on age)
- Property/State Taxes You Paid (\$10,000 limit)
- Mortgage Interest You Paid
- Gifts to Charity