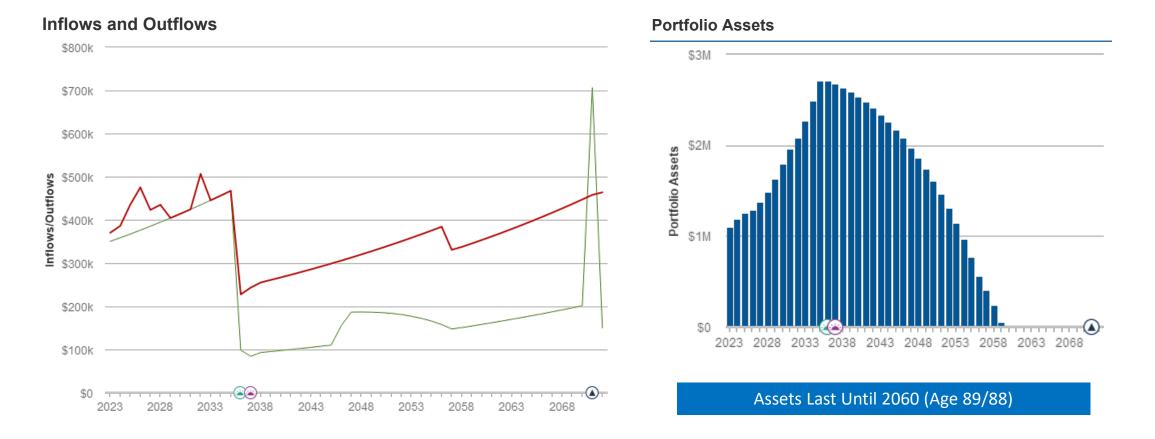

### **5-Year Cash Flow**

| \$1,839,194 | \$1,918,432                                                                                                                                                                                                             | \$1,996,707                                                                                                                                                                                                                                                                                  | \$2,076,686                                                                                                                                                                                                                                                                                                                                                                | \$2,158,35                                                                                                                                                                                                                                                                                                                                                                                                                                                                                                                                      |
|-------------|-------------------------------------------------------------------------------------------------------------------------------------------------------------------------------------------------------------------------|----------------------------------------------------------------------------------------------------------------------------------------------------------------------------------------------------------------------------------------------------------------------------------------------|----------------------------------------------------------------------------------------------------------------------------------------------------------------------------------------------------------------------------------------------------------------------------------------------------------------------------------------------------------------------------|-------------------------------------------------------------------------------------------------------------------------------------------------------------------------------------------------------------------------------------------------------------------------------------------------------------------------------------------------------------------------------------------------------------------------------------------------------------------------------------------------------------------------------------------------|
| \$1,671     | \$36,061                                                                                                                                                                                                                | \$35,290                                                                                                                                                                                                                                                                                     | \$37,082                                                                                                                                                                                                                                                                                                                                                                   | \$38,946                                                                                                                                                                                                                                                                                                                                                                                                                                                                                                                                        |
| \$53,753    | \$84,687                                                                                                                                                                                                                | \$89,023                                                                                                                                                                                                                                                                                     | \$90,729                                                                                                                                                                                                                                                                                                                                                                   | \$92,495                                                                                                                                                                                                                                                                                                                                                                                                                                                                                                                                        |
| \$15,000    | \$20,000                                                                                                                                                                                                                | \$20,000                                                                                                                                                                                                                                                                                     | \$20,000                                                                                                                                                                                                                                                                                                                                                                   | \$20,000                                                                                                                                                                                                                                                                                                                                                                                                                                                                                                                                        |
| 92,155      | 910,001                                                                                                                                                                                                                 | \$10,013                                                                                                                                                                                                                                                                                     | \$13,303                                                                                                                                                                                                                                                                                                                                                                   | \$13,30.                                                                                                                                                                                                                                                                                                                                                                                                                                                                                                                                        |
| \$2 753     | \$15 597                                                                                                                                                                                                                |                                                                                                                                                                                                                                                                                              |                                                                                                                                                                                                                                                                                                                                                                            | \$19,98                                                                                                                                                                                                                                                                                                                                                                                                                                                                                                                                         |
| \$36,000    | \$49,090                                                                                                                                                                                                                | \$50,204                                                                                                                                                                                                                                                                                     | \$51,344                                                                                                                                                                                                                                                                                                                                                                   | \$52,51                                                                                                                                                                                                                                                                                                                                                                                                                                                                                                                                         |
| \$55,424    | \$120,748                                                                                                                                                                                                               | \$124,313                                                                                                                                                                                                                                                                                    | \$127,811                                                                                                                                                                                                                                                                                                                                                                  | \$131,44                                                                                                                                                                                                                                                                                                                                                                                                                                                                                                                                        |
| \$0         | \$49,610                                                                                                                                                                                                                | \$52,150                                                                                                                                                                                                                                                                                     | \$54,600                                                                                                                                                                                                                                                                                                                                                                   | \$57,15                                                                                                                                                                                                                                                                                                                                                                                                                                                                                                                                         |
| \$26,000    | \$26,000                                                                                                                                                                                                                | \$26,000                                                                                                                                                                                                                                                                                     | \$26,000                                                                                                                                                                                                                                                                                                                                                                   | \$26,00                                                                                                                                                                                                                                                                                                                                                                                                                                                                                                                                         |
| \$29,424    | \$45,138                                                                                                                                                                                                                | \$46,163                                                                                                                                                                                                                                                                                     | \$47,211                                                                                                                                                                                                                                                                                                                                                                   | \$48,28                                                                                                                                                                                                                                                                                                                                                                                                                                                                                                                                         |
|             |                                                                                                                                                                                                                         |                                                                                                                                                                                                                                                                                              |                                                                                                                                                                                                                                                                                                                                                                            |                                                                                                                                                                                                                                                                                                                                                                                                                                                                                                                                                 |
| \$1,770,035 | \$1,839,194                                                                                                                                                                                                             | \$1,918,432                                                                                                                                                                                                                                                                                  | \$1,996,707                                                                                                                                                                                                                                                                                                                                                                | \$2,076,68                                                                                                                                                                                                                                                                                                                                                                                                                                                                                                                                      |
| \$22,376    | \$24,221                                                                                                                                                                                                                | \$60,516                                                                                                                                                                                                                                                                                     | \$96,043                                                                                                                                                                                                                                                                                                                                                                   | \$133,36                                                                                                                                                                                                                                                                                                                                                                                                                                                                                                                                        |
| \$1,319,367 | \$1,370,623                                                                                                                                                                                                             | \$1,391,215                                                                                                                                                                                                                                                                                  | \$1,410,488                                                                                                                                                                                                                                                                                                                                                                | \$1,428,49                                                                                                                                                                                                                                                                                                                                                                                                                                                                                                                                      |
| \$428,292   | \$444,350                                                                                                                                                                                                               | \$466,701                                                                                                                                                                                                                                                                                    | \$490,176                                                                                                                                                                                                                                                                                                                                                                  | \$514,83                                                                                                                                                                                                                                                                                                                                                                                                                                                                                                                                        |
| 2024 (72)   | 2025 (73)                                                                                                                                                                                                               | 2026 (74)                                                                                                                                                                                                                                                                                    | 2027 (75)                                                                                                                                                                                                                                                                                                                                                                  | 2028 (76                                                                                                                                                                                                                                                                                                                                                                                                                                                                                                                                        |
|             | \$428,292<br>\$1,319,367<br>\$22,376<br><b>\$1,770,035</b><br><b>\$1,770,035</b><br>\$29,424<br>\$26,000<br>\$0<br><b>\$55,424</b><br>\$36,000<br>\$2,753<br>\$15,000<br>\$53,753<br><b>\$15,000</b><br><b>\$53,753</b> | \$428,292 \$444,350<br>\$1,319,367 \$1,370,623<br>\$22,376 \$24,221<br><b>\$1,770,035 \$1,839,194</b><br>\$29,424 \$45,138<br>\$26,000 \$26,000<br>\$0 \$49,610<br>\$55,424 \$120,748<br>\$36,000 \$49,090<br>\$2,753 \$15,597<br>\$15,000 \$20,000<br>\$53,753 \$84,687<br>\$1,671 \$36,061 | \$428,292 \$444,350 \$466,701   \$1,319,367 \$1,370,623 \$1,391,215   \$22,376 \$24,221 \$60,516   \$1,770,035 \$1,839,194 \$1,918,432   \$29,424 \$45,138 \$46,163   \$26,000 \$26,000 \$26,000   \$0 \$49,610 \$52,150   \$55,424 \$120,748 \$124,313   \$36,000 \$49,090 \$50,204   \$2,753 \$15,597 \$18,819   \$15,000 \$20,000 \$20,000   \$46,671 \$36,061 \$35,290 | \$428,292 \$444,350 \$466,701 \$490,176<br>\$1,319,367 \$1,370,623 \$1,391,215 \$1,410,488<br>\$22,376 \$24,221 \$60,516 \$96,043<br>\$1,770,035 \$1,839,194 \$1,918,432 \$1,996,707<br>\$29,424 \$45,138 \$46,163 \$47,211<br>\$26,000 \$26,000 \$26,000 \$26,000<br>\$0 \$49,610 \$52,150 \$54,600<br>\$55,424 \$120,748 \$124,313 \$127,811<br>\$36,000 \$49,090 \$50,204 \$51,344<br>\$2,753 \$15,597 \$18,819 \$19,385<br>\$15,000 \$20,000 \$20,000 \$20,000<br>\$53,753 \$84,687 \$89,023 \$90,729<br>\$1,671 \$36,061 \$35,290 \$37,082 |

### **5-Year Cash Flow**

The Cash Flow report illustrates your income, savings, expenses, and resulting net cash flow on an annual basis.