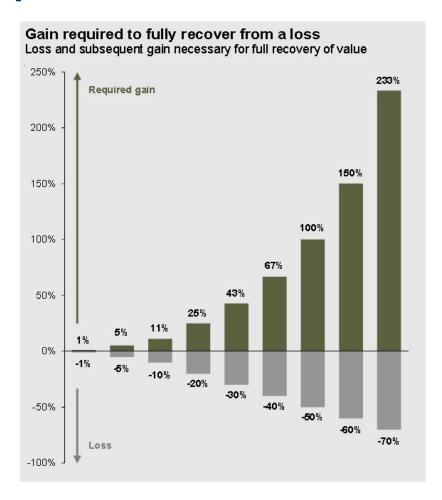

|
|                  |                  |                  |                  |                  |                  |                  |                  |                  |                  |                  |                  |                  |                  |                  |                  |                  |                  |



### **Accept that Stocks Fluctuate in the Shorter Term**

#### S&P intra-year declines vs. calendar year returns

Despite average intra-year drops of 14.3%, annual returns were positive in 32 of 43 years





#### Stocks Have Delivered Positive 5-Year Returns 80% of the Time





## **Stock Returns Compound Over Time**



Source: J.P. Morgan Asset Management, BLS, FactSet, Standard & Poor's



### **But Don't Speculate in the Stock Market**





### **Reinvest Your Dividends**

# Impact of dividends on total return Dividend-paying stocks are another income-generating security.



Growth of the S&P 500 Total Return Index assumes reinvestment of dividends, includes capital gains, and does not reflect the effect of taxes and fees. Source: S&P Global Indices and Bloomberg as of 12/31/2020. Indexes are unmanaged, do not incur fees or expenses, and cannot be invested in directly. Past performance is no guarantee future results.



### **Don't Bring Politics to Investing**

### Politics versus sound investment principles

Markets have historically rewarded long-term investors regardless of the presidential party.





# The Cost of Moving Investments Around

#### 20-year annualized returns by asset class (2002 - 2021)





# **Beware