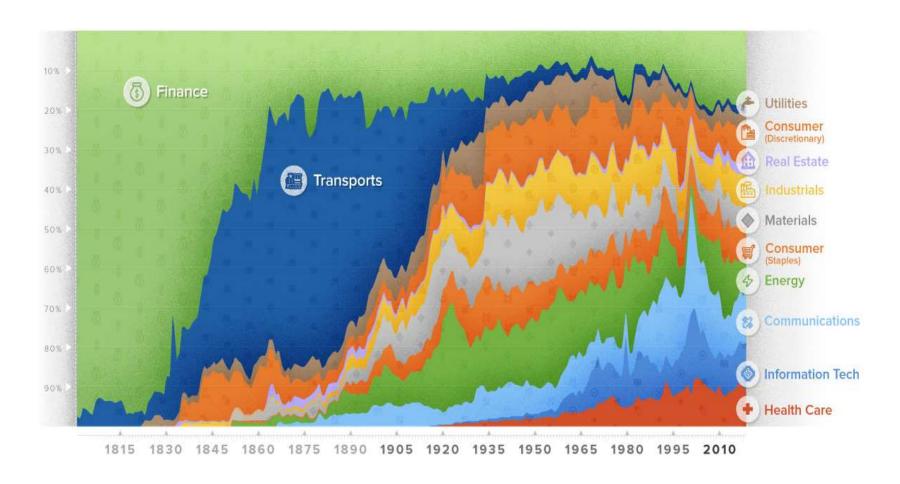

"
- Relies on charts



Rule #1: It's not this easy. Technical analysis does not work. It really doesn't. I PROMISE.



#### U.S. bull and bear markets

With most markets hitting bear market territory this year, it is notable that bull markets have generally been longer in duration and greater in magnitude than bear markets, resulting in gains over time.





# **Investing on Company Fundamentals**

#### Buying....

- 1. Below "intrinsic value" (i.e. for less than the company is worth)
- 2. Companies who can grow their revenue, earnings & cash flows
- 3. Stocks with a low "valuation"
  - price to earnings (P/E)
  - price to book (P/B)
  - price to sales (P/S)
  - price to cash flow (P/CF)

Rule #2: Investing this way is very, very hard. Very. Hard.



## **Evolution of the Stock Market**





# Why We Diversify

|                  |                  |                  |                  |                  |                  |                  |                  |                  |                  |                  |                  |                  |                  |                  |                  | 2008             | 2022             |
|------------------|------------------|------------------|------------------|------------------|------------------|------------------|------------------|------------------|------------------|------------------|------------------|------------------|------------------|------------------|------------------|------------------|------------------|
| 2008             | 2009             | 2010             | 2011             | 2012