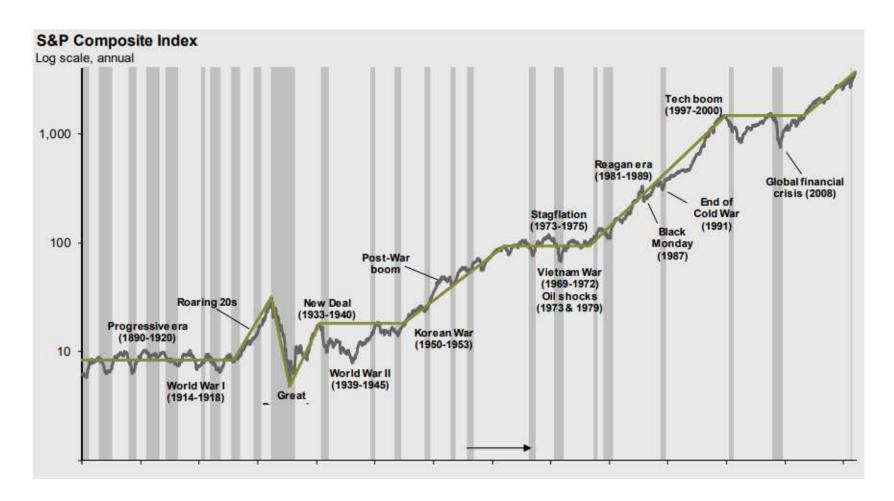

to pass the savings on to clients
- · We want to reward our most loyal clients





# Today's Agenda

1. Stock market fundamentals



4. Fixed income basics

2. How to prosper in the stock market



5. How to optimize your bond portfolio

3. Investing in stocks in 2023



6. Assessing the current fixed income landscape

## **Stock Market Fundamentals**



### What is a stock?

- A share of ownership in a <u>business</u>
- Synonymous with the term "equity"
- There are two types of stocks
  - Common Stock
  - Preferred Stock



# Different Ways to Invest in the Stock Market

- Individual stocks
- Mutual funds
- Exchange-traded funds (ETFs)
- Brokerage firms
- Investment Advisors



# The Investment "Style Box"

Morningstar Style Box™





### The Stock Market Rises Through Time and Events





# **Corporate Earnings Drive Stocks Higher**





# **Investing on Market "Technicals"**

- Looking for predictive patterns in the market
- Using price and volume and trendlines
- Ignores "Fundamentals"
- Relies on charts



Rule #1: It's not this easy. Technical analysis does not work. It really doesn't. I PROMISE.



#### U.S. bull and bear markets

With most markets hitting bear market territory this year, it is notable that bull markets have generally been longer in duration and greater in magnitude than bear markets, resulting in gains over time.





# **Investing on Company Fundamentals**

#### Buying....

- 1. Below "intrinsic value" (i.e. for less than the company is worth)
- 2. Companies who can grow their revenue, earnings & cash flows
- 3. Stocks with a low "valuation"
  -