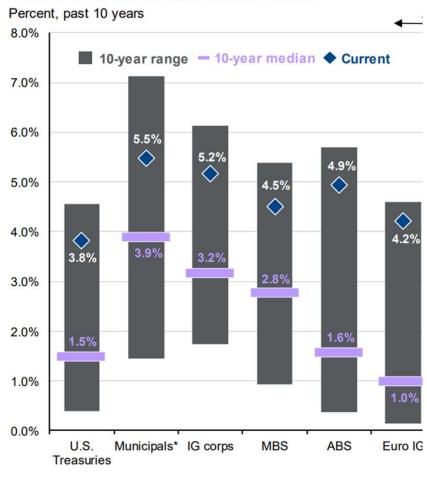

### **Equity & Fixed Income Investing**

**It's Your Money** Spring 2023

A higher level of sophistication, a greater level of trust.

450 Newport Center Drive, Suite 630, Newport Beach, CA 92660 (949) 644 4444 / www.knightsb.com / knightsbridge@knightsb.com