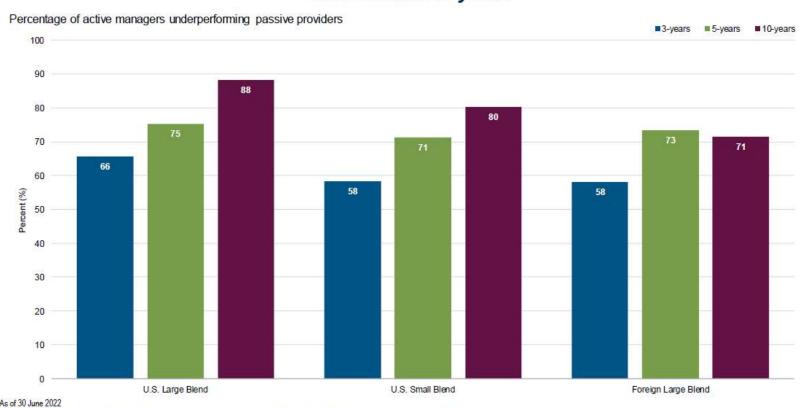

er income-generating security.



Growth of the S&P 500 Total Return Index assumes reinvestment of dividends, includes capital gains, and does not reflect the effect of taxes and fees. Source: S&P Global Indices and Bloomberg as of 12/31/2020. Indexes are unmanaged, do not incur fees or expenses, and cannot be invested in directly. Past performance is no guarantee future results.



### **Don't Bring Politics to Investing**

### Politics versus sound investment principles

Markets have historically rewarded long-term investors regardless of the presidential party.





# The Cost of Moving Investments Around

#### 20-year annualized returns by asset class (2002 - 2021)





# **Beware of Actively Managed Mutual Funds**

71-88% of active managers have underperformed over the last 10 years



SOURCE: Morningstar, performance of U.S. active funds against a composite of passive peers in their respective Morningstar category, including all share classes.



# The Power of Deferring Taxes



Result: \$160,000 difference after 20 years (32% more with buy and hold investing)

Assumptions: 6% annual appreciation

30% tax rate (20% capital gain tax + 10% state tax)

50% turnover, i.e. selling every two years

# **Investing in Stocks in 2023**



### Stocks and Inflation





# **Stocks Are Fairly Priced**

#### S&P 500 Index: Forward P/E ratio





### **Favorable Five-Year Investment Horizon**



S&P 500 Total Return Index



#### Forward P/E and subsequent 5-yr. annualized returns

S&P 500 Total Return Index





### We Expect Above Average Forward Returns



Note: 3-year and 5-yea