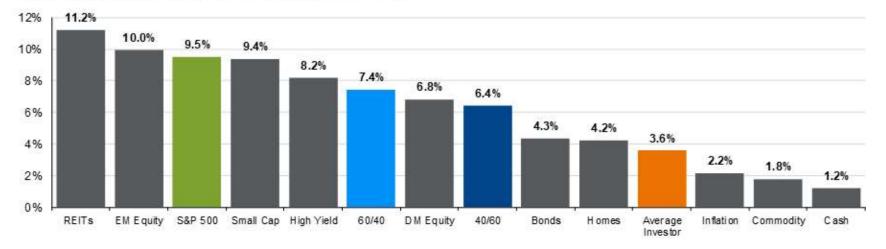

ock Market**





### **Reinvest Your Dividends**

# Impact of dividends on total return Dividend-paying stocks are another income-generating security.



Growth of the S&P 500 Total Return Index assumes reinvestment of dividends, includes capital gains, and does not reflect the effect of taxes and fees. Source: S&P Global Indices and Bloomberg as of 12/31/2020. Indexes are unmanaged, do not incur fees or expenses, and cannot be invested in directly. Past performance is no guarantee future results.



### **Don't Bring Politics to Investing**

### Politics versus sound investment principles

Markets have historically rewarded long-term investors regardless of the presidential party.





# The Cost of Moving Investments Around

#### 20-year annualized returns by asset class (2002 - 2021)





# **Beware of Actively Managed Mutual Funds**

71-88% of active managers have underperformed over the last 10 years



SOURCE: Morningstar, performance of U.S. active funds against a composite of passive peers in their respective Morningstar category, including all share classes.



# The Power of Deferring Taxes



Result: \$160,000 difference after 20 years (32% more with buy and hold investing)

Assumptions: 6% annual appreciation

30% tax rate (20% capital gain tax + 10% state tax)

50% turnover, i.e. selling every two years

# **Investing in Stocks in 2023**



### Stocks and Inflation





# **Stocks Are Fairly Priced**

#### S&P 500 Index: Forward P/E ratio





### **Favorable Five-Year Investment Horizon**



S&P 500 Total Return Index



#### Forward P/E and subsequent 5-yr.