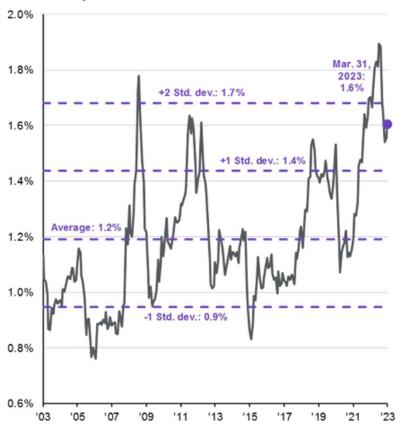

We Expect Above Average Forward Returns



Note: 3-year and 5-year annualized returns are based on nine episodes only since the 2020 drawdown was too recent. Data as at September 30, 2022. Source: Bloomberg, KKR Global Macro & Asset Allocation analysis.



### **Strong Returns Follow Depressed Sentiment**

#### Consumer Sentiment Index and subsequent 12-month S&P 500 returns



## 2023: A Time to Invest Globally



### **U.S. and Foreign Stock Market Cycles**

#### MSCI EAFE and MSCI USA relative performance







### **Compelling Valuations Abroad**

#### International: Price-to-earnings discount vs. U.S.

MSCI All Country World ex-U.S. vs. S&P 500, next 12 months



#### International: Difference in dividend yields vs. U.S.

MSCI All Country World ex-U.S. minus S&P 500, next 12 months





### **International Value Stocks Historically Cheap**



### **Fixed Income Basics**



### What is Fixed Income?

- The term 'fixed income' is often used interchangeably with 'bonds'
- Loan to an institution that is obligated to pay you back with interest at a prespecified future date



 Owner of a bond is a creditor (lender); issuer of a bond is a debtor (borrower)



### Role of Fixed Income in a Portfolio

- 1. Steady source of income
- 2. Portfolio diversification
  - i. Hedge against stock market risk
  - ii. Reduce portfolio volatility
- 3. Hedge against deflation
- 4. Source of liquidity



## **Key Components**

- Issuer (credit rating)
- Coupon (rate, frequency)
- Price
- Maturity Date (duration)
- Optionality or Call Features
- Yield to Maturity



### **Total Return**

Two