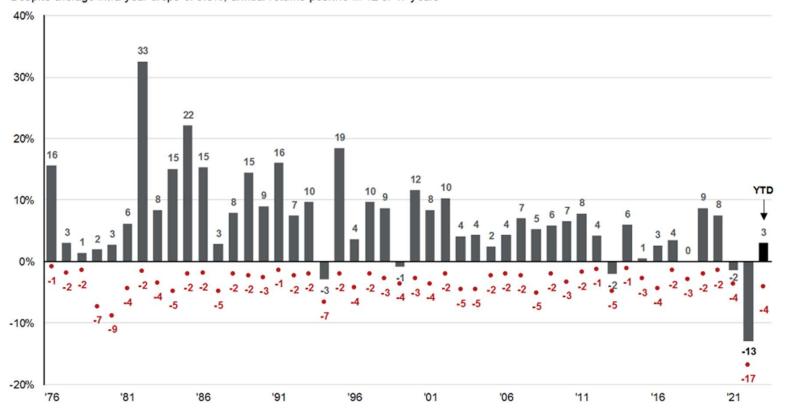

folio volatility
- 3. Hedge against deflation
- 4. Source of liquidity



## **Key Components**

- Issuer (credit rating)
- Coupon (rate, frequency)
- Price
- Maturity Date (duration)
- Optionality or Call Features
- Yield to Maturity



### **Total Return**

Two components of total return...

Income Return + Price Return = Total Return



# **Increasing Yield**

There are only two ways to increase yield...

- 1. Extend Maturity → Increases duration and interest rate risk
- 2. Lower Credit Quality → Increases credit risk



# **Bonds: Now a Worthwhile Component of your Portfolio**



### 2022 Was a Historically Bad Year for Bonds

### Bloomberg U.S. Aggregate intra-year declines vs. calendar year returns

Despite average intra-year drops of 3.3%, annual returns positive in 42 of 47 years





### **Bond Yields Have Become Attractive**

### Yield-to-worst across fixed income sectors





### **Bond Yields More Attractive**

|                 | Yield     |            | Return      |                  |       |                           |
|-----------------|-----------|------------|-------------|------------------|-------|---------------------------|
| U.S. Treasuries | 3/31/2023 | 12/31/2022 | 2023<br>YTD | Avg.<br>Maturity |       | Correlation<br>to S&P 500 |
| 2-Year          | 4.06%     | 4.41%      | 1.46%       | 2 years          | 0.74  | -0.15                     |
| 5-Year          | 3.60%     | 3.99%      | 2.39%       | 5                | 0.93  | -0.13                     |
| TIPS            | 1.16%     | 1.58%      | 3.34%       | 10               | 0.61  | 0.37