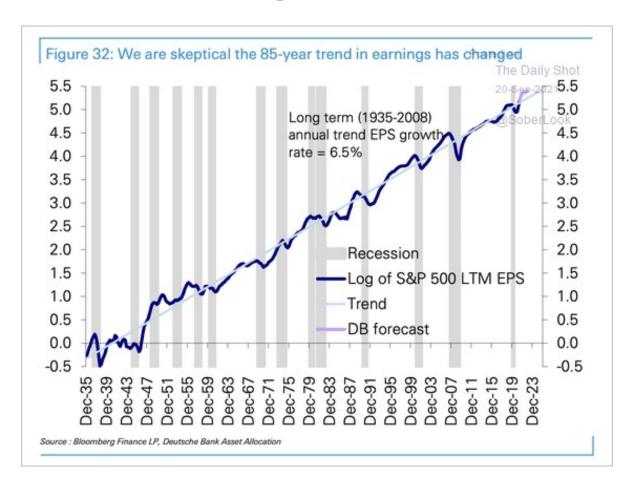

reward our most loyal clients





# Today's Agenda

1. Stock market fundamentals



4. Fixed income basics

2. How to prosper in the stock market



5. How to optimize your bond portfolio

3. Investing in stocks in 2023



6. Assessing the current fixed income landscape

## **Stock Market Fundamentals**



### What is a stock?

- A share of ownership in a <u>business</u>
- Synonymous with the term "equity"
- There are two types of stocks
  - Common Stock
  - Preferred Stock



# Different Ways to Invest in the Stock Market

- Individual stocks
- Mutual funds
- Exchange-traded funds (ETFs)
- Brokerage firms
- Investment Advisors



# The Investment "Style Box"

Morningstar Style Box™





### The Stock Market Rises Through Time and Events





# **Corporate Earnings Drive Stocks Higher**





# **Investing on Market "Technicals"**

- Looking for predictive patterns in the market
- Using price and volume and trendlines
- Ignores "Fundamentals"
- Relies on charts



Rule #1: It's not this easy. Technical analysis does not work. It really doesn't. I PROMISE.



#### U.S. bull and bear markets

With most markets hitting bear market territory this year, it is notable that bull markets have generally been longer in duration and greater in magnitude than bear markets, resulting in gains over time.





# **Investing on Company Fundamentals**

#### Buying....

- 1. Below "intrinsic value" (i.e. for less than the company is worth)
- 2. Companies who can grow their revenue, earnings & cash flows
- 3. Stocks with a low "valuation"
  - price to earnings (P/E)
  - price to book (P/B)