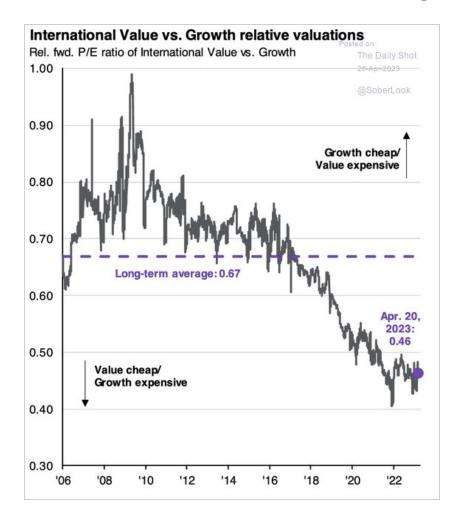

5-year annualized returns are based on nine episodes only since the 2020 drawdown was too recent. Data as at September 30, 2022. Source: Bloomberg, KKR Global Macro & Asset Allocation analysis.



### **Strong Returns Follow Depressed Sentiment**

#### Consumer Sentiment Index and subsequent 12-month S&P 500 returns



## 2023: A Time to Invest Globally



### **U.S. and Foreign Stock Market Cycles**

#### MSCI EAFE and MSCI USA relative performance







### **Compelling Valuations Abroad**

#### International: Price-to-earnings discount vs. U.S.

MSCI All Country World ex-U.S. vs. S&P 500, next 12 months



#### International: Difference in dividend yields vs. U.S.

MSCI All Country World ex-U.S. minus S&P 500, next 12 months





### **International Value Stocks Historically Cheap**



### **Fixed Income Basics**



### What is Fixed Income?

- The term 'fixed income' is often used interchangeably with 'bonds'
- Loan to an institution that is obligated to pay you back with interest at a prespecified future date



 Owner of a bond is a creditor (lender); issuer of a bond is a debtor (borrower)



### Role of Fixed Income in a Portfolio

- 1. Steady source of income
- 2. Portfolio diversification
  - i. Hedge against stock market risk
  - ii. Reduce portfolio volatility
- 3. Hedge against deflation
- 4. Source of liquidity



## **Key Components**

- Issuer (credit rating)
- Coupon (rate, frequency)
- Price
- Maturity Date (duration)
- Optionality or Call Features
- Yield to Maturity



### **Total Return**

Two components of total return...

Income Return + Price Retur