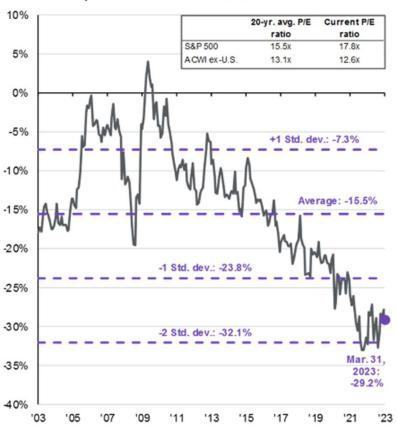

S&P 500 Total Return Index



#### Forward P/E and subsequent 5-yr. annualized returns

S&P 500 Total Return Index





### We Expect Above Average Forward Returns



Note: 3-year and 5-year annualized returns are based on nine episodes only since the 2020 drawdown was too recent. Data as at September 30, 2022. Source: Bloomberg, KKR Global Macro & Asset Allocation analysis.



### **Strong Returns Follow Depressed Sentiment**

#### Consumer Sentiment Index and subsequent 12-month S&P 500 returns



## 2023: A Time to Invest Globally



### **U.S. and Foreign Stock Market Cycles**

#### MSCI EAFE and MSCI USA relative performance







### **Compelling Valuations Abroad**

#### International: Price-to-earnings discount vs. U.S.

MSCI All Country World ex-U.S. vs. S&P 500, next 12 months



#### International: Difference in dividend yields vs. U.S.

MSCI All Country World ex-U.S. minus S&P 500, next 12 months





### **International Value Stocks Historically Cheap**



### **Fixed Income Basics**



### What is Fixed Income?

- The term 'fixed income' is often used interchangeably with 'bonds'
- Loan to an institution that is obligated to pay you back with interest at a prespecified future date



 Owner of a bond is a creditor (lender); issuer of a bond is a debtor (borrower)



### Role of Fixed Income in a Portfolio

- 1. Steady source of income
- 2. Portfolio diversification
  - i. Hedge against stock market risk
  - ii. Reduce portfolio volatility
- 3. Hedge against deflation
- 4. Source of liquidity



## **Key Components**

- Issuer (credit rating)
- Coupon (rate, f