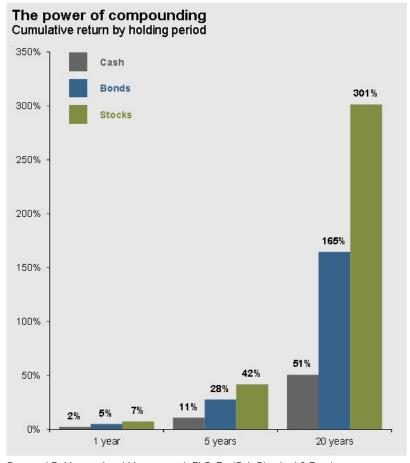

.4%            | -0.2%            | 12.9%            | -27.2%           | -4.2%            | 7.2%             | 13.9%            |
|                  |                  |                  |                  |                  |                  |                  |                  |                  |                  |                  |                  |                  |                  |                  |                  |                  |                  |



### **Accept that Stocks Fluctuate in the Shorter Term**

#### S&P intra-year declines vs. calendar year returns

Despite average intra-year drops of 14.3%, annual returns were positive in 32 of 43 years





#### Stocks Have Delivered Positive 5-Year Returns 80% of the Time





## **Stock Returns Compound Over Time**



Source: J.P. Morgan Asset Management, BLS, FactSet, Standard & Poor's



### **But Don't Speculate in the Stock Market**





### **Reinvest Your Dividends**

# Impact of dividends on total return Dividend-paying stocks are another income-generating security.



Growth of the S&P 500 Total Return Index assumes reinvestment of dividends, includes capital gains, and does not reflect the effect of taxes and fees. Source: S&P Global Indices and Bloomberg as of 12/31/2020. Indexes are unmanaged, do not incur fees or expenses, and cannot be invested in directly. Past performance is no guarantee future results.



### **Don't Bring Politics to Investing**

### Politics versus sound investment principles

Markets have historically rewarded long-term investors regardless of the presidential party