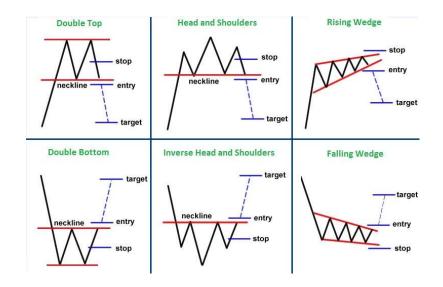

d portfolio

3. Investing in stocks in 2023



6. Assessing the current fixed income landscape

## **Stock Market Fundamentals**



### What is a stock?

- A share of ownership in a <u>business</u>
- Synonymous with the term "equity"
- There are two types of stocks
  - Common Stock
  - Preferred Stock



# Different Ways to Invest in the Stock Market

- Individual stocks
- Mutual funds
- Exchange-traded funds (ETFs)
- Brokerage firms
- Investment Advisors



# The Investment "Style Box"

Morningstar Style Box™





### The Stock Market Rises Through Time and Events





# **Corporate Earnings Drive Stocks Higher**





# **Investing on Market "Technicals"**

- Looking for predictive patterns in the market
- Using price and volume and trendlines
- Ignores "Fundamentals"
- Relies on charts



Rule #1: It's not this easy. Technical analysis does not work. It really doesn't. I PROMISE.



#### U.S. bull and bear markets

With most markets hitting bear market territory this year, it is notable that bull markets have generally been longer in duration and greater in magnitude than bear markets, resulting in gains over time.





# **Investing on Company Fundamentals**

#### Buying....

- 1. Below "intrinsic value" (i.e. for less than the company is worth)
- 2. Companies who can grow their revenue, earnings & cash flows
- 3. Stocks with a low "valuation"
  - price to earnings (P/E)
  - price to book (P/B)
  - price to sales (P/S)
  - price to cash flow (P/CF)

Rule #2: Investing this way is very, very hard. Very. Hard.



## **Evolution of the Stock Market**





# Why We Diversify