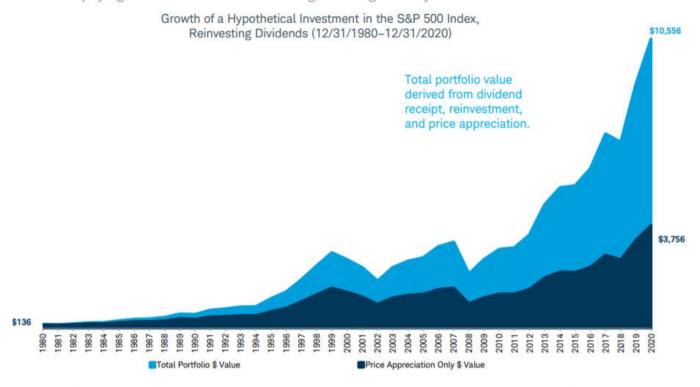

|                  |                  |                  |                  |                  |                  |                  |                  |                  |                  |                  |



### **Accept that Stocks Fluctuate in the Shorter Term**

#### S&P intra-year declines vs. calendar year returns

Despite average intra-year drops of 14.3%, annual returns were positive in 32 of 43 years





#### Stocks Have Delivered Positive 5-Year Returns 80% of the Time





## **Stock Returns Compound Over Time**



Source: J.P. Morgan Asset Management, BLS, FactSet, Standard & Poor's



### **But Don't Speculate in the Stock Market**





### **Reinvest Your Dividends**

# Impact of dividends on total return Dividend-paying stocks are another income-generating security.



Growth of the S&P 500 Total Return Index assumes reinvestment of dividends, includes capital gains, and does not reflect the effect of taxes and fees. Source: S&P Global Indices and Bloomberg as of 12/31/2020. Indexes are unmanaged, do not incur fees or expenses, and cannot be invested in directly. Past performance is no guarantee future results.



### **Don't Bring Politics to Investing**

### Politics versus sound investment principles

Markets have historically rewarded long-term investors regardless of the presidential party.





# The Cost of Moving Investments Around

#### 20-year annualized returns by asset class (2002 - 2021)





# **Beware of Actively Managed Mutual Funds**

71-88% of active managers have underperformed over the last 10 years



SOURCE: Morningstar, performan