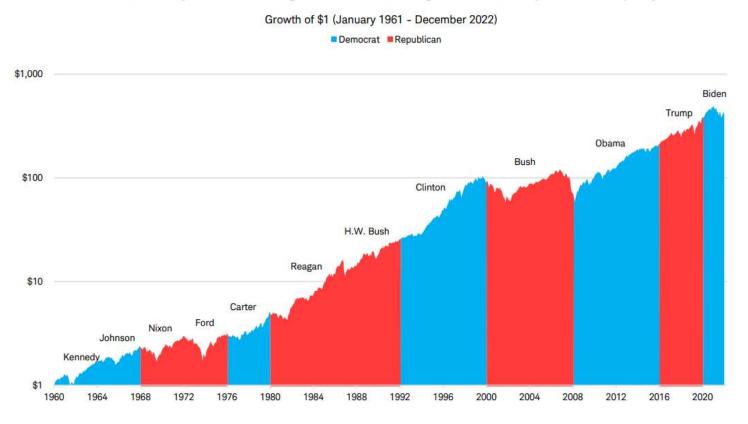

ource: J.P. Morgan Asset Management, BLS, FactSet, Standard & Poor's



### **But Don't Speculate in the Stock Market**





### **Reinvest Your Dividends**

# Impact of dividends on total return Dividend-paying stocks are another income-generating security.



Growth of the S&P 500 Total Return Index assumes reinvestment of dividends, includes capital gains, and does not reflect the effect of taxes and fees. Source: S&P Global Indices and Bloomberg as of 12/31/2020. Indexes are unmanaged, do not incur fees or expenses, and cannot be invested in directly. Past performance is no guarantee future results.



### **Don't Bring Politics to Investing**

### Politics versus sound investment principles

Markets have historically rewarded long-term investors regardless of the presidential party.





# The Cost of Moving Investments Around

#### 20-year annualized returns by asset class (2002 - 2021)





# **Beware of Actively Managed Mutual Funds**

71-88% of active managers have underperformed over the last 10 years



SOURCE: Morningstar, performance of U.S. active funds against a composite of passive peers in their respective Morningstar category, including all share classes.



# The Power of Deferring Taxes



Result: \$160,000 difference after 20 years (32% more with buy and hold investing)

Assumptions: 6% annual appreciation

30% tax rate (20% capital gain tax + 10% state tax)

50% turnover, i.e. selling every two years

# **Investing in Stocks in 2023**



### Stocks and Inflation





# **Stocks Are Fairly Priced**

#### S&P 500 Index: Forward P/E ratio





### **Favor