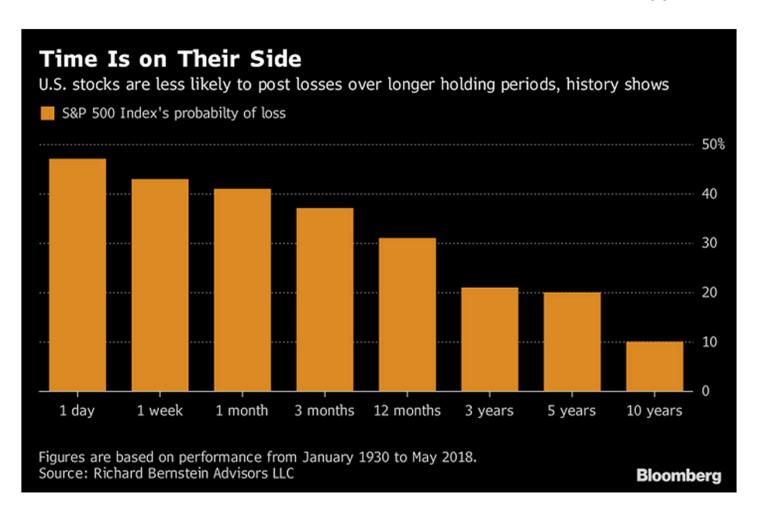

| 12.3%            | -11.1%           | 21.4%            | -0.2%            | 12.9%            | -27.2%           | -4.2%            | 7.2%             | 13.9%            |
|                  |                  |                  |                  |                  |                  |                  |                  |                  |                  |                  |                  |                  |                  |                  |                  |                  |                  |



### **Accept that Stocks Fluctuate in the Shorter Term**

#### S&P intra-year declines vs. calendar year returns

Despite average intra-year drops of 14.3%, annual returns were positive in 32 of 43 years





#### Stocks Have Delivered Positive 5-Year Returns 80% of the Time





## **Stock Returns Compound Over Time**



Source: J.P. Morgan Asset Management, BLS, FactSet, Standard & Poor's



### **But Don't Speculate in the Stock Market**





### **Reinvest Your Dividends**

# Impact of dividends on total return Dividend-paying stocks are another income-generating security.



Growth of the S&P 500 Total Return Index assumes reinvestment of dividends, includes capital gains, and does not reflect the effect of taxes and fees. Source: S&P Global Indices and Bloomberg as of 12/31/2020. Indexes are unmanaged, do not incur fees or expenses, and cannot be invested in directly. Past performance is no guarantee future results.



### **Don't Bring Politics to Investing**

### Politics versus sound investment principles

Markets have historically rewarded long-term i