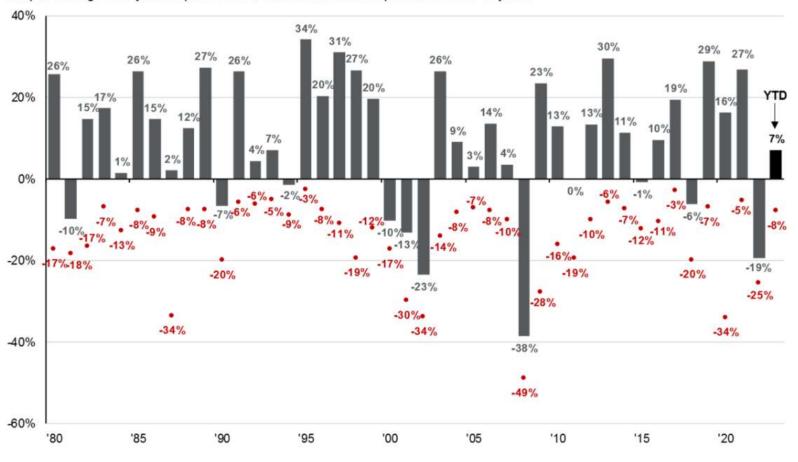

25.3%            | 4.9%             | -6.4%            | 5.1%             | 12.3%            | -11.1%           | 21.4%            | -0.2%            | 12.9%            | -27.2%           | -4.2%            | 7.2%             | 13.9%            |
|                  |                  |                  |                  |                  |                  |                  |                  |                  |                  |                  |                  |                  |                  |                  |                  |                  |                  |



### **Accept that Stocks Fluctuate in the Shorter Term**

#### S&P intra-year declines vs. calendar year returns

Despite average intra-year drops of 14.3%, annual returns were positive in 32 of 43 years





#### Stocks Have Delivered Positive 5-Year Returns 80% of the Time





## **Stock Returns Compound Over Time**



Source: J.P. Morgan Asset Management, BLS, FactSet, Standard & Poor's



### **But Don't Speculate in the Stock Market**





### **Reinvest Your Dividends**

# Impact of dividends on total return Dividend-paying stocks are another income-generating security.



Growth of the S&P 500 Total Return Index assumes reinvestment of dividends, includes capital gains, and does not reflect the effect of taxes and fees. Source: S&P Global Indices and Bloomberg as of 12/31/2020. Indexes are unmanaged, do not incur fees or expenses, and cannot be invested in directly. Past performance is no guarantee future results.



### **Don't Bring Politics to Investing**

### Politics versus sou