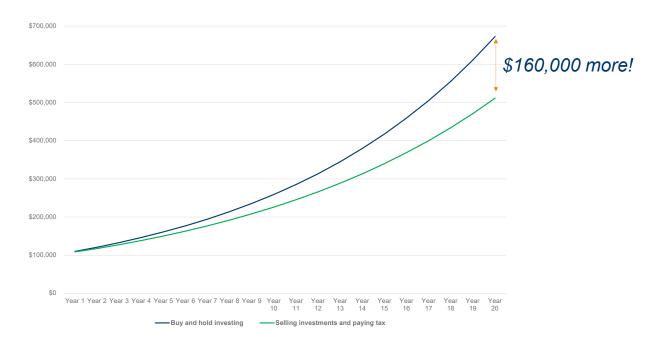

obal Indices and Bloomberg as of 12/31/2020. Indexes are unmanaged, do not incur fees or expenses, and cannot be invested in directly. Past performance is no guarantee future results.



### **Don't Bring Politics to Investing**

### Politics versus sound investment principles

Markets have historically rewarded long-term investors regardless of the presidential party.





# The Cost of Moving Investments Around

#### 20-year annualized returns by asset class (2002 - 2021)





# **Beware of Actively Managed Mutual Funds**

71-88% of active managers have underperformed over the last 10 years



SOURCE: Morningstar, performance of U.S. active funds against a composite of passive peers in their respective Morningstar category, including all share classes.



# The Power of Deferring Taxes



Result: \$160,000 difference after 20 years (32% more with buy and hold investing)

Assumptions: 6% annual appreciation

30% tax rate (20% capital gain tax + 10% state tax)

50% turnover, i.e. selling every two years

# **Investing in Stocks in 2023**



### Stocks and Inflation





# **Stocks Are Fairly Priced**

#### S&P 500 Index: Forward P/E ratio





### **Favorable Five-Year Investment Horizon**



S&P 500 Total Return Index



#### Forward P/E and subsequent 5-yr. annualized returns

S&P 500 Total Return Index





### We Expect Above Average Forward Returns



Note: 3-year and 5-year annualized returns are based on nine episodes only since the 2020 drawdown was too recent. Data as at September 30, 2022. Source: Bloomberg, KKR Global Macro & Asset Allocation analysis.



### **S