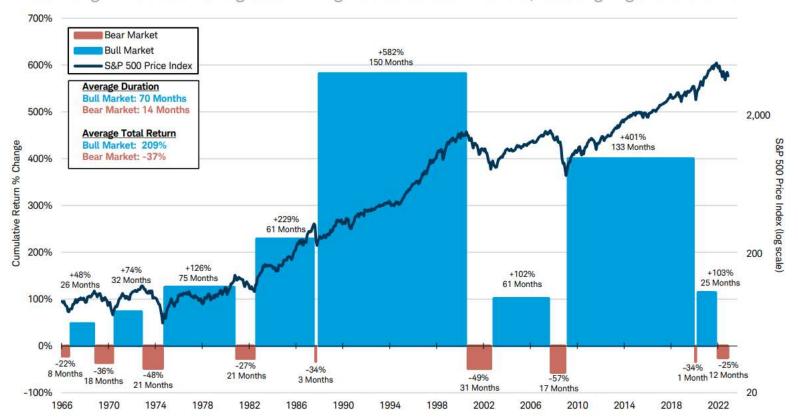

the Stock Market

- Individual stocks
- Mutual funds
- Exchange-traded funds (ETFs)
- Brokerage firms
- Investment Advisors



# The Investment "Style Box"

Morningstar Style Box™





### The Stock Market Rises Through Time and Events





# **Corporate Earnings Drive Stocks Higher**





# **Investing on Market "Technicals"**

- Looking for predictive patterns in the market
- Using price and volume and trendlines
- Ignores "Fundamentals"
- Relies on charts



Rule #1: It's not this easy. Technical analysis does not work. It really doesn't. I PROMISE.



#### U.S. bull and bear markets

With most markets hitting bear market territory this year, it is notable that bull markets have generally been longer in duration and greater in magnitude than bear markets, resulting in gains over time.





# **Investing on Company Fundamentals**

#### Buying....

- 1. Below "intrinsic value" (i.e. for less than the company is worth)
- 2. Companies who can grow their revenue, earnings & cash flows
- 3. Stocks with a low "valuation"
  - price to earnings (P/E)
  - price to book (P/B)
  - price to sales (P/S)
  - price to cash flow (P/CF)

Rule #2: Investing this way is very, very hard. Very. Hard.



## **Evolution of the Stock Market**





# Why We Diversify

|                  |                  |                  |                  |                  |                  |                  |                  |                  |                  |                  |                  |                  |                  |                  |                  | 2008             | 2022