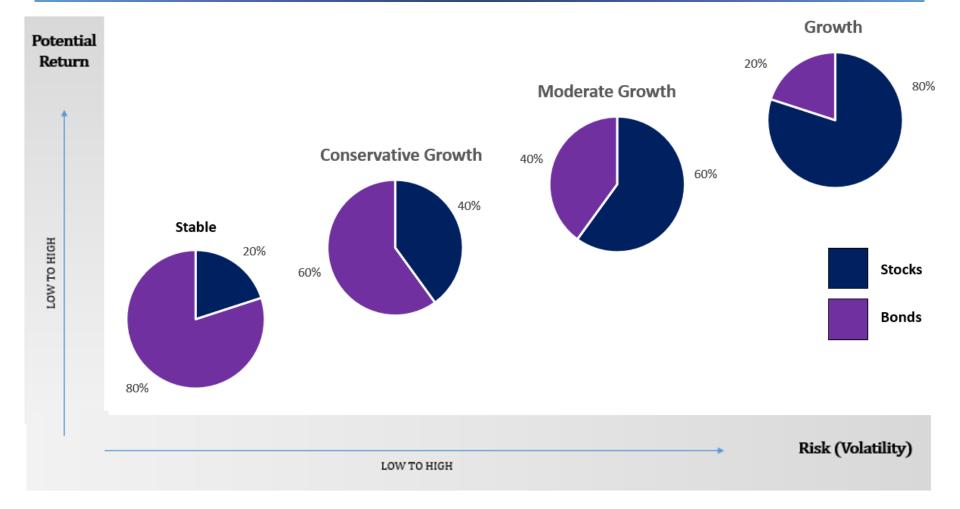

## Step 6: Investment Portfolio Design Choose the Appropriate Risk/Reward Profile for Your Needs