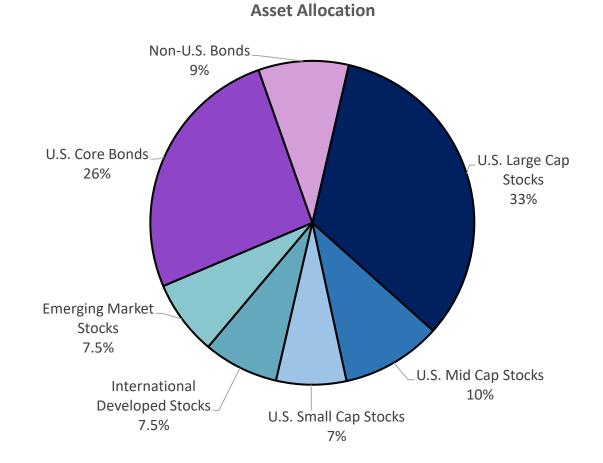

perty taxes, state taxes, charitable contributions, medical expenses
- Roth IRA conversion? (tax rates are scheduled to increase in 2025)
- Tax-loss harvesting
- Tax bracket planning

# Step 6: Investment Portfolio Design

# Just say "NO" to annuities!

(High expenses, tax- *inefficient,* illiquid, no step-up in cost basis at death, guarantees are not what they look like, etc.)

Step 6: Investment Portfolio Design Asset Allocation Process

1<sup>st</sup> Step: Determine asset classes to be used

2<sup>nd</sup> Step: Make a pie!

**3<sup>rd</sup> Step:** Implement, rebalance periodically, and evaluate performance

## Step 6: Investment Portfolio Design Choose the Appropriate Risk/Reward Profile for Your Needs



## Step 6: Investment Portfolio Design A GOOD BASIC MODERATE GROWTH PORTFOLIO



# Step 7: Sustainable Spending Analysis

- How much will/do you have?
- How much will/do you need?
- Calculate impact of any additional savings/inheritance
- What is the impact of inflation and taxes?
- How much can you spend?
- How should you invest to meet your goal?
- Factor in Social Security, other income
- Include expected large expenditures and gifting

# Step 8: Estate Planning

- Management during your lifetime
- Distributions following your death
- Protect loved ones
- Preserve property
- Avoid conflicts and delays
- Reduce costs & taxes

# Step 8: Estate Planning

- Tax Rates: 2023 top rate is 40%
- Applicable Estate & Gift Tax Exclusion Amount = \$12,920,000 in 2023
- \$17,000 Annual Gift Exemption

# Step 9: Charitable Gift Planning

- Annual gifts to charities (give appreci