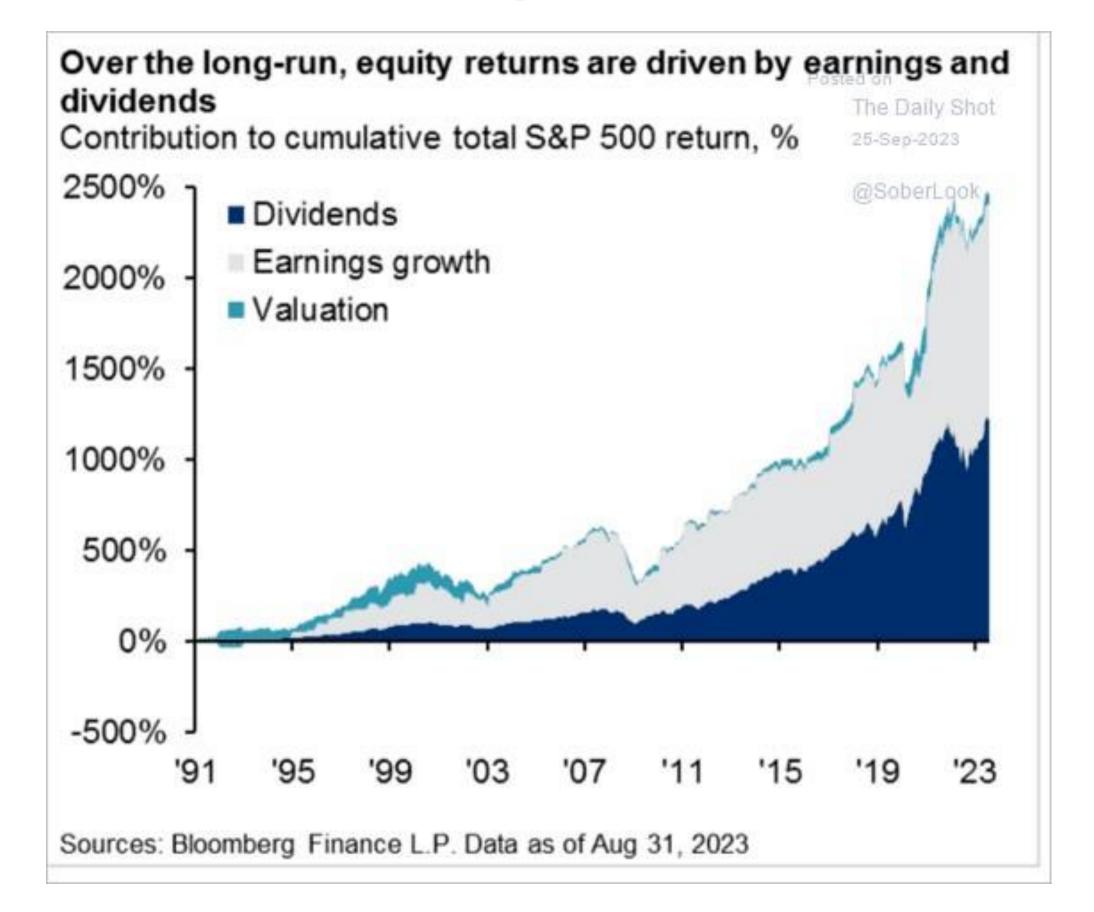

ear markets, resulting in gains over time.





## Don't Bring Politics to Investing

### Politics versus sound investment principles

Markets have historically rewarded long-term investors regardless of the presidential party.





## Accept that Stocks Fluctuate in the Shorter Term

#### S&P intra-year declines vs. calendar year returns

Despite average intra-year drops of 14.3%, annual returns were positive in 32 of 43 years





### Stocks Have Delivered Positive 5-Year Returns 80% of the Time





## Stock Returns Compound Over Time



Source: J.P. Morgan Asset Management, BLS, FactSet, Standard & Poor's



## But Don't Speculate in the Stock Market





### The Stock Market Rises Through Time and Events





# Corporate Earnings Drive Stocks Higher





# Own Dividend Paying Stocks





## Reinvest Your Dividends

# Impact of dividends on total return Dividend-paying stocks are another income-generating security.



Growth of the S&P 500 Total Return Index assumes reinvestment of dividends, includes capital gains, and does not reflect the effect of taxes and fees. Source: S&P Global Indices and Bloomberg as of 12/31/2020. Indexes are unmanaged, do not incur fees or expenses, and cannot be invested in directly. Past performance is no guarantee future results.



### **Current Stock Market Conditions**



### Inflation Decline Favorable for Stocks





## **Strong Returns Follow Depressed Sentiment**

### Consumer Sentiment Index and subsequent 12-month S&P 500 returns





## Favorable Long-Term Value

### Forward P/E and subsequent 1-yr. returns

S&P 500 Total Return