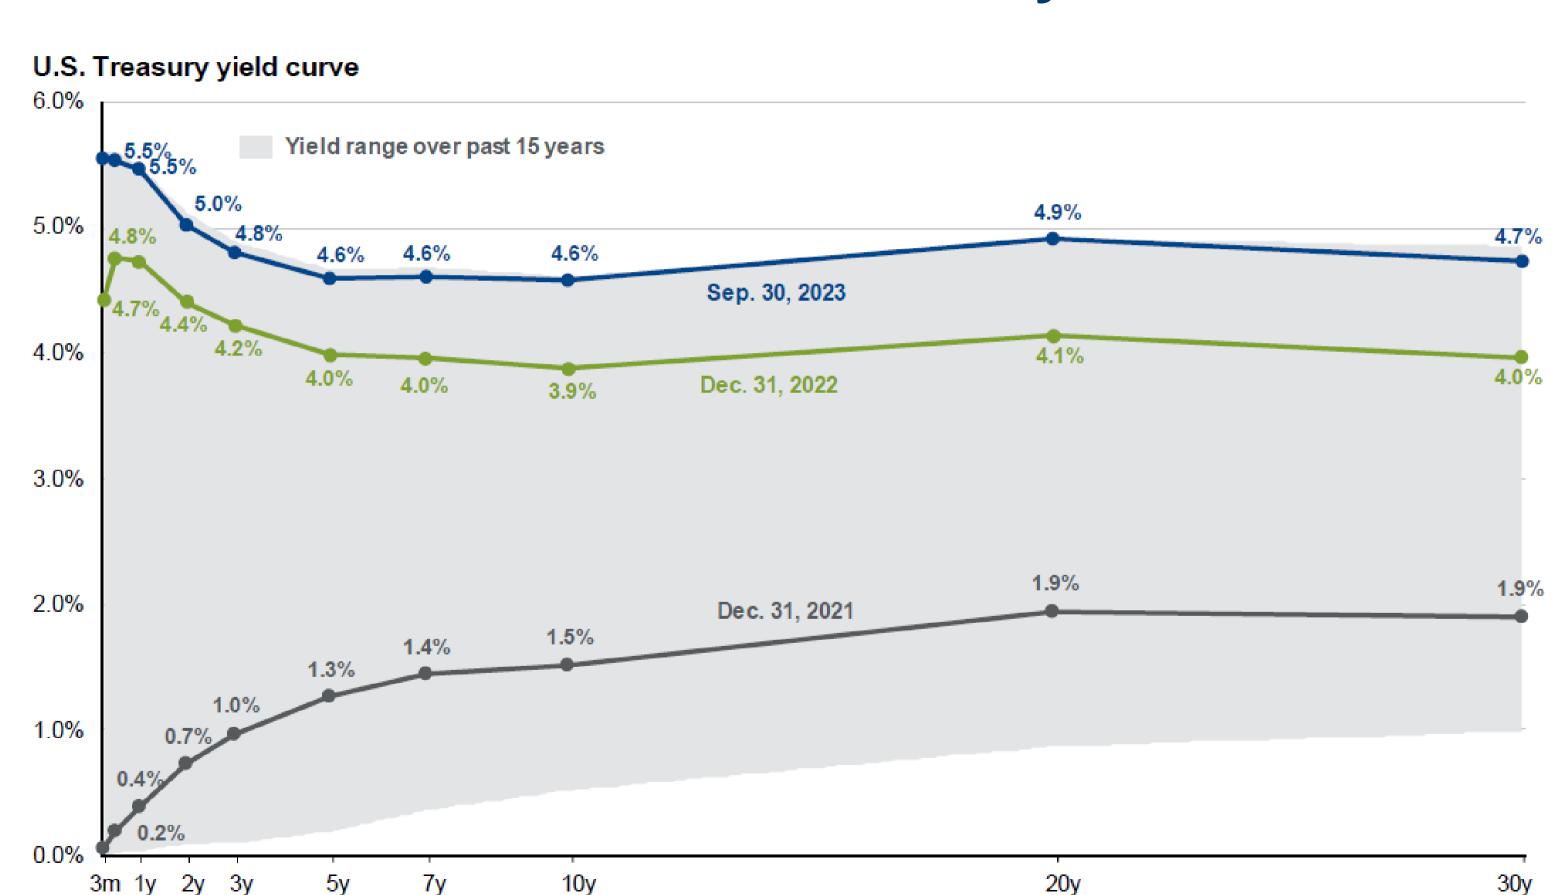

unds (ETFs)
- Brokerage firms
- Investment Advisors



# The Investment "Style Box"

Morningstar Style Box™





# Investing on Company Fundamentals

### Buying....

- 1. Below "intrinsic value" (i.e. for less than the company is worth)
- 2. Companies who can grow their revenue, earnings & cash flows
- 3. Stocks with a low "valuation"
  - price to earnings (P/E)
  - price to book (P/B)
  - price to sales (P/S)
  - price to cash flow (P/CF)



## **Evolution of the Stock Market**





## 2022-2023: Generational Reset by the Bond Market



## 2022 & 2023 Historically Bad Years for Bonds

### Bloomberg U.S. Aggregate intra-year declines vs. calendar year returns

Despite average intra-year drops of 3.3%, annual returns positive in 42 of 47 years





## **Bond Yields More Attractive Today**





## **Bond Yields at Decade Highs**

#### Yield-to-worst across fixed income sectors





## Bond Yield Now in Line with Stock Earnings Yield





### **Bond Market Pointing Toward 5% to 6% Annual Return**

Starting Yields Are The Best Predictor of Future Returns (Bloomberg Aggregate Index)





### **Bond Yield Superior to Dividend Yield**





#### Fed Likely on Hold = Time to Own Bonds

# FOR SEVEN STRAIGHT CYCLES, CASH HAS UNDERPERFORMED BONDS IN THE TWO YEARS AFTER THE FED'S LAST RAKE HIKE

Bond returns after the last rate hike



Source: Bloomberg Finance L.P. Data as of 2018. Includes seven hiking cycles: 1981, 1984, 1989, 1995, 2000, 2006 and 2018. \*Tax-equivalent yield assumes a 40.8% tax rate. Municipal bonds shown using the Bloomberg Municipal Bond Total Return Index, and in