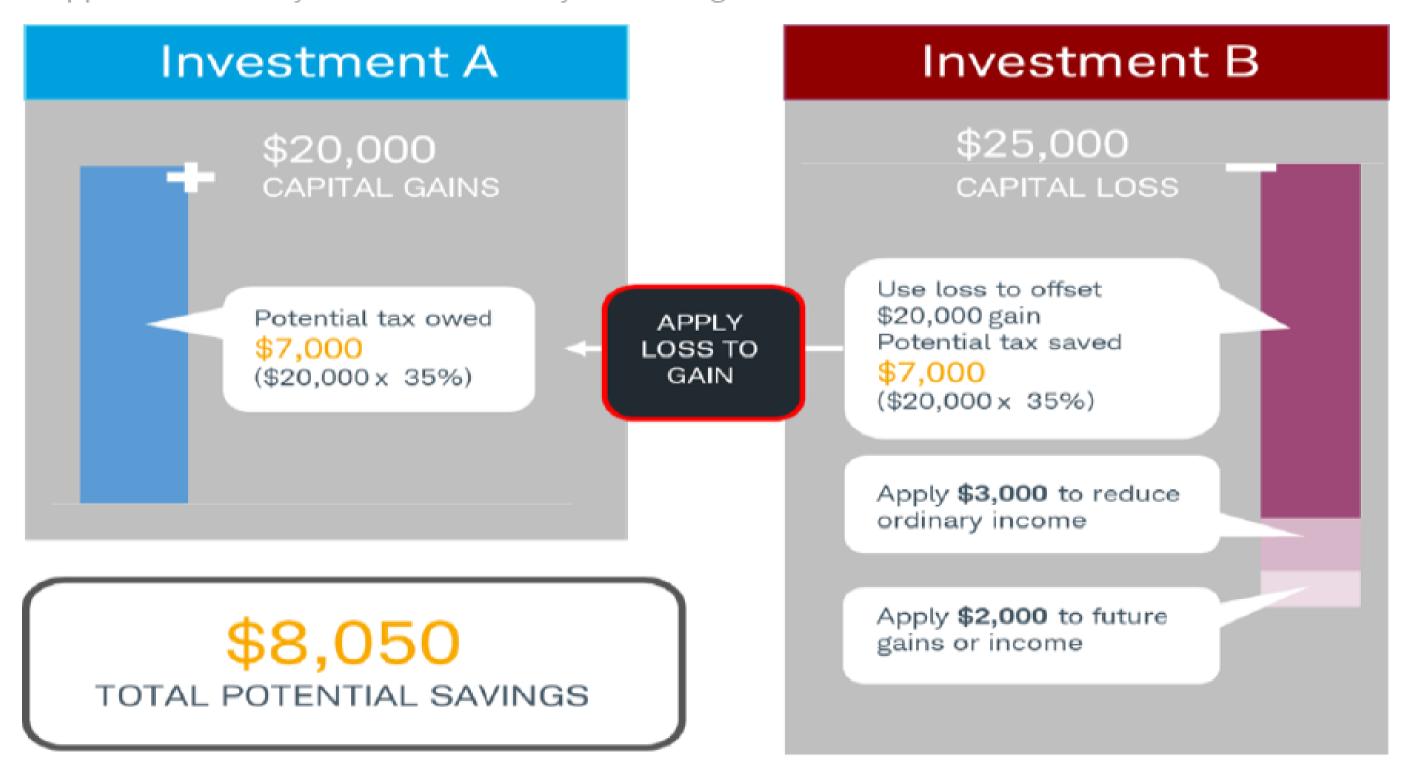

### **World of Investments**

It's Your Money
October 12th 2023

A higher level of sophistication, a greater level of trust.