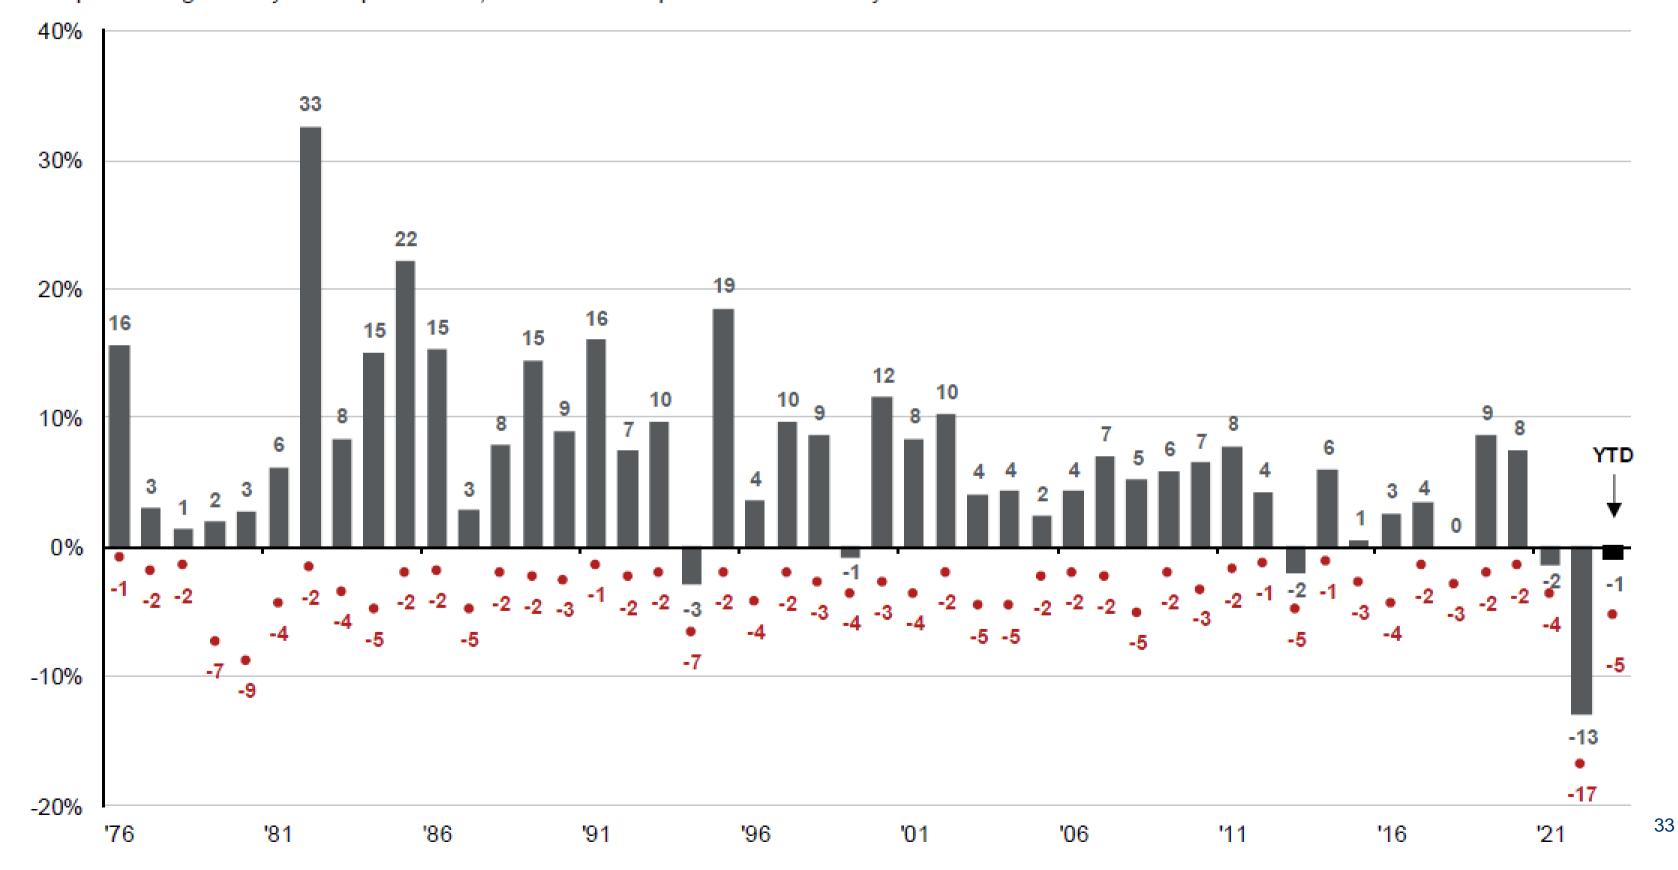

dual stocks
- Mutual funds
- Exchange-traded funds (ETFs)
- Brokerage firms
- Investment Advisors



# The Investment "Style Box"

Morningstar Style Box™





# Investing on Company Fundamentals

### Buying....

- 1. Below "intrinsic value" (i.e. for less than the company is worth)
- 2. Companies who can grow their revenue, earnings & cash flows
- 3. Stocks with a low "valuation"
  - price to earnings (P/E)
  - price to book (P/B)
  - price to sales (P/S)
  - price to cash flow (P/CF)



## **Evolution of the Stock Market**





## 2022-2023: Generational Reset by the Bond Market



## 2022 & 2023 Historically Bad Years for Bonds

### Bloomberg U.S. Aggregate intra-year declines vs. calendar year returns

Despite average intra-year drops of 3.3%, annual returns positive in 42 of 47 years





## **Bond Yields More Attractive Today**





## **Bond Yields at Decade Highs**

#### Yield-to-worst across fixed income sectors





## Bond Yield Now in Line with Stock Earnings Yield





### **Bond Market Pointing Toward 5% to 6% Annual Return**

Starting Yields Are The Best Predictor of Future Returns (Bloomberg Aggregate Index)





### **Bond Yield Superior to Dividend Yield**





#### Fed Likely on Hold = Time to Own Bonds

# FOR SEVEN STRAIGHT CYCLES, CASH HAS UNDERPERFORMED BONDS IN THE TWO YEARS AFTER THE FED'S LAST RAKE HIKE

Bond returns after the last rate hike



Source: Bloomberg Finance L.P. Data as of 2018. Includes seven hiking cycles: 1981, 1984, 1989, 1995, 2000, 2006 and 2018. \*Tax-equivalent yield assumes a 40.8% tax rate. Municipal bonds shown using the Bloom