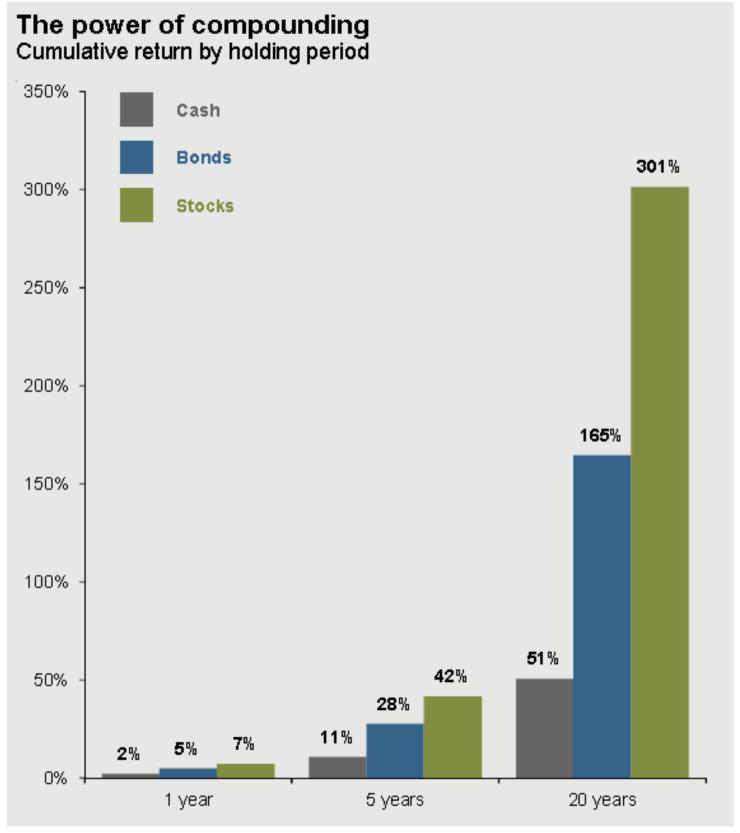

### **World of Investments**

It's Your Money
October 12th 2023

A higher level of sophistication, a greater level of trust.