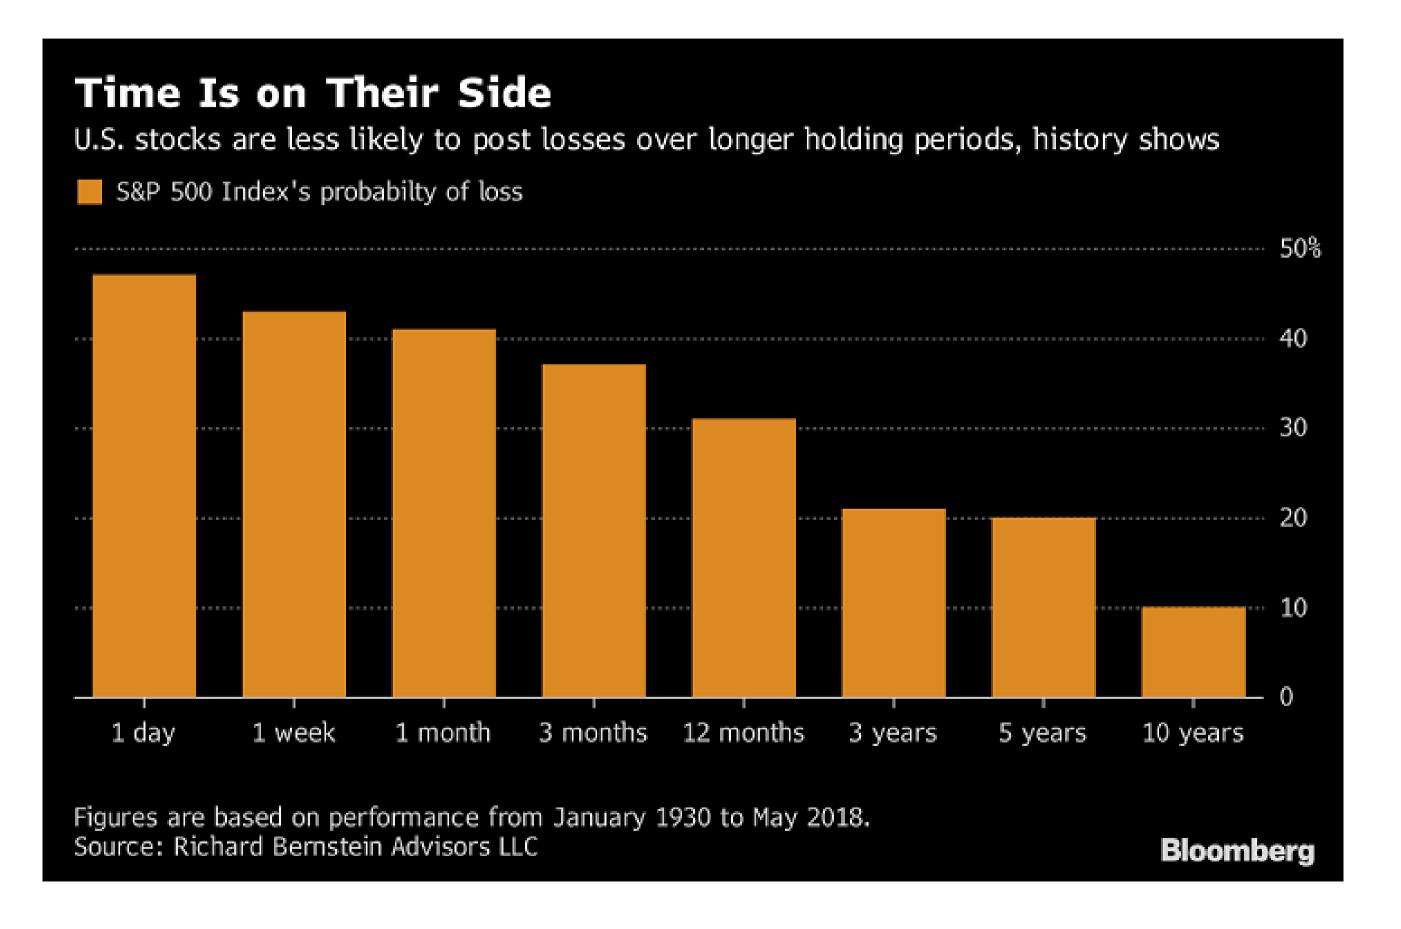

### **World of Investments**

It's Your Money
October 12th 2023

A higher level of sophistication, a greater level of trust.