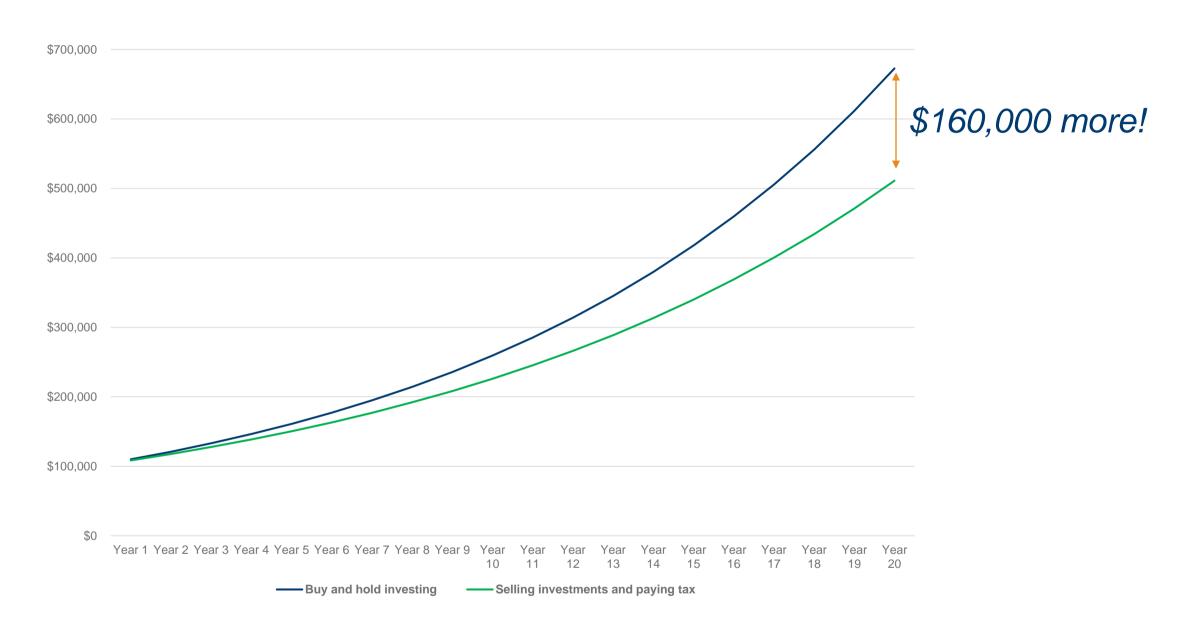

### **World of Investments**

It's Your Money
October 12th 2023

A higher level of sophistication, a greater level of trust.