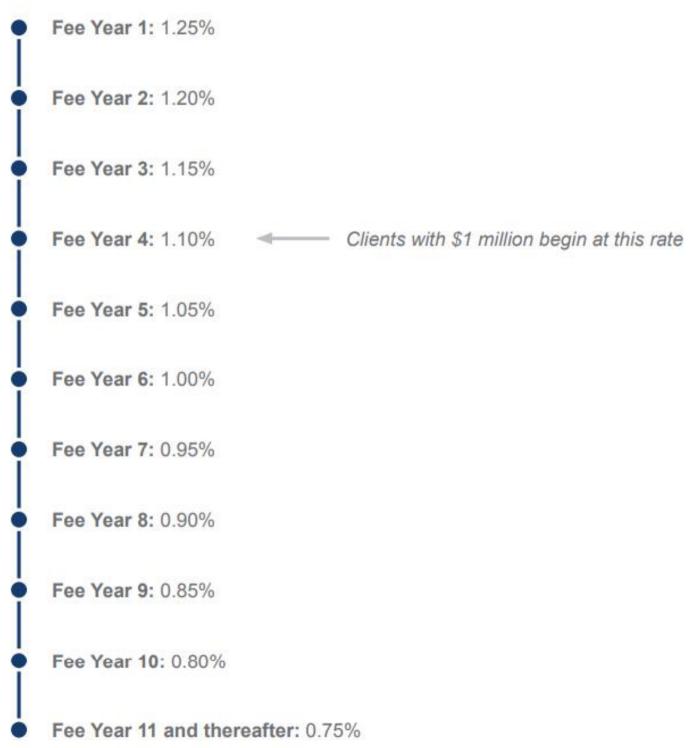

the investment decisions
- Your portfolio is designed to tax-efficiently meet your goals while complementing your outside investments
- Your assets are held externally at the custodian of your choice
- Your fee declines annually
- We are always invested alongside you



KNIGHTSBRIDGE WEALTH MANAGEMENT:

# Investment Principles



Minimize unnecessary costs





Place great emphasis on tax efficiency



Optimize in-house versus external investment options



Access private markets to enhance returns



Employ alpha-seeking strategies when opportunity justifies cost



# Knightsbridge Fee Schedule

#### Our declining fee structure makes sense because:

- More of the "work" is performed in the early years...we want to pass the savings on to clients
- We want to reward our most loyal clients



60

### How Knightsbridge Can Help You

#### **OUR TYPICAL CLIENT IS SOMEONE WHO:**

- Wants to know there is a plan for their financial security
- Is questioning the sophistication of their existing investment portfolio
- Wants to talk with the people making their investment decisions
- Wants more than just a basket of mutual funds and ETFs
- Wants to know their specific tax bracket is being taken into account
- Wants their investment plan designed specific to their situations and goals

#### **WE ARE:**

- Fiduciaries. We are legally required to put your interests first
- Analysts. We offer in-house security selection
- Investors. We invest our money alongside yours
- Independent. We are 100% employee-owned





# Thank you!

#### Contact us for a commitment-free portfolio review:

Joh