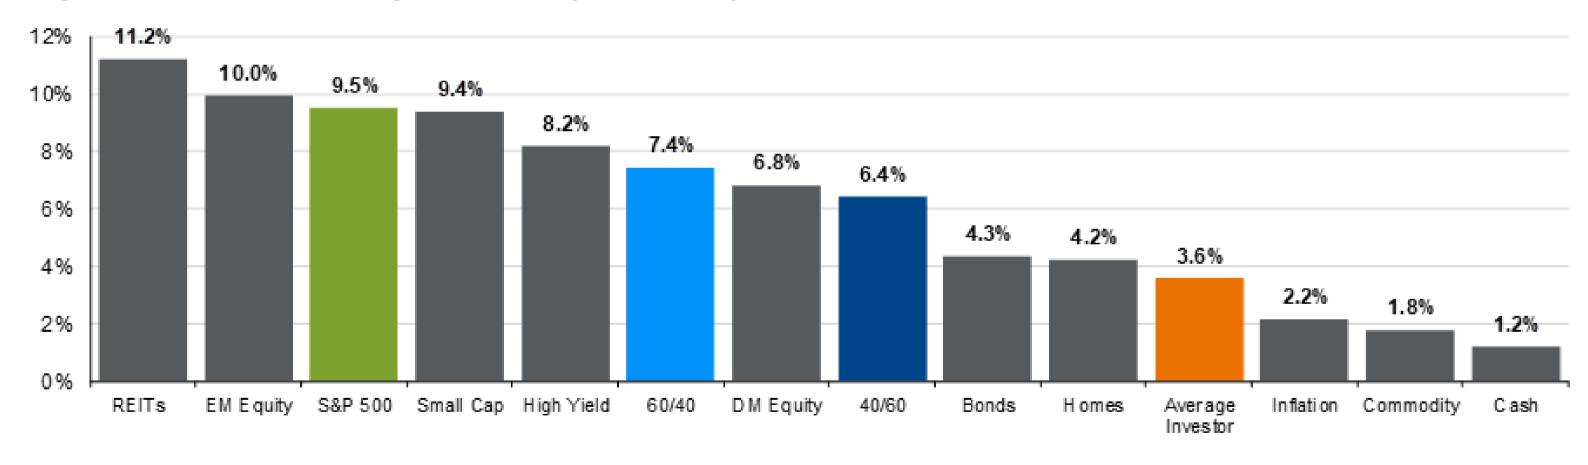

l losses offset gains first; the excess is then applied to ordinary income, and finally to future gains or income.





# The Power of Deferring Taxes



Result: \$160,000 difference after 20 years (32% more with buy and hold investing)

Assumptions: 6% annual appreciation

30% tax rate (20% capital gain tax + 10% state tax)

50% turnover, i.e. selling every two years



### **Emphasize Long-term Buy & Hold and Passive Investing**

### 71-88% of active managers have underperformed over the last 10 years



As of 30 June 2022

SOURCE: Morningstar, performance of U.S. active funds against a composite of passive peers in their respective Morningstar category, including all share classes.



# The Cost of Moving Investments Around

#### 20-year annualized returns by asset class (2002 – 2021)





# Knightsbridge Wealth Management







#### FIRM OVERVIEW

- Independent, fee-only Registered Investment Advisor (RIA)
- \$500+ Million Assets Under Management
- 25+ Year History
- 100% employee-owned
- Fiduciary duty to place client interests first

#### **HOW WE WORK WITH CLIENTS**

- You work directly with the owners who make the investment decisions
- Your portfolio is designed to tax-efficiently meet your goals while complementing your outside investments
- Your assets are held externally at the custodian of your choice
- Your fee declines annually
- We are always invested alongside you



KNIGHTSBRIDGE WEALTH MANAGEMENT:

# Investment Principles



Minimize unnecessary costs





Place great emphasis on tax efficiency



Optimize in-house versus external investment options



A