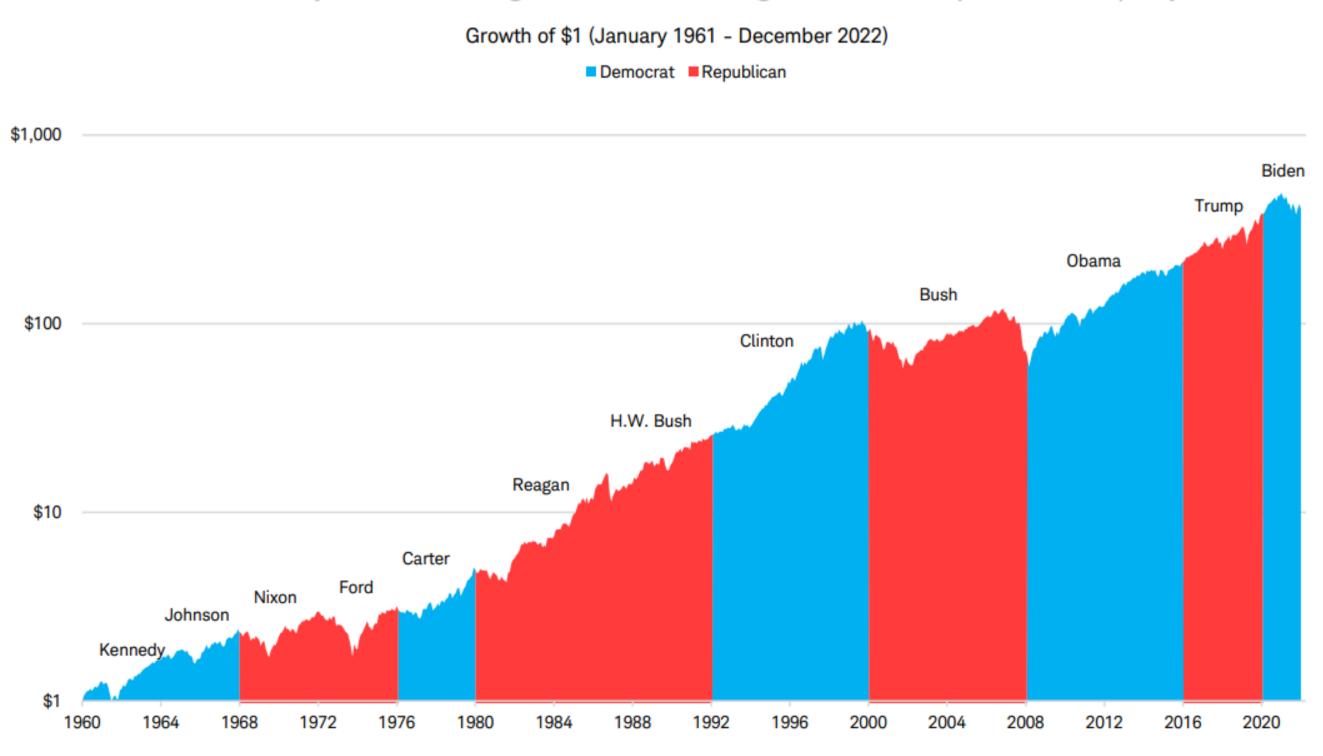

### **World of Investments**

It's Your Money
October 12th 2023

A higher level of sophistication, a greater level of trust.