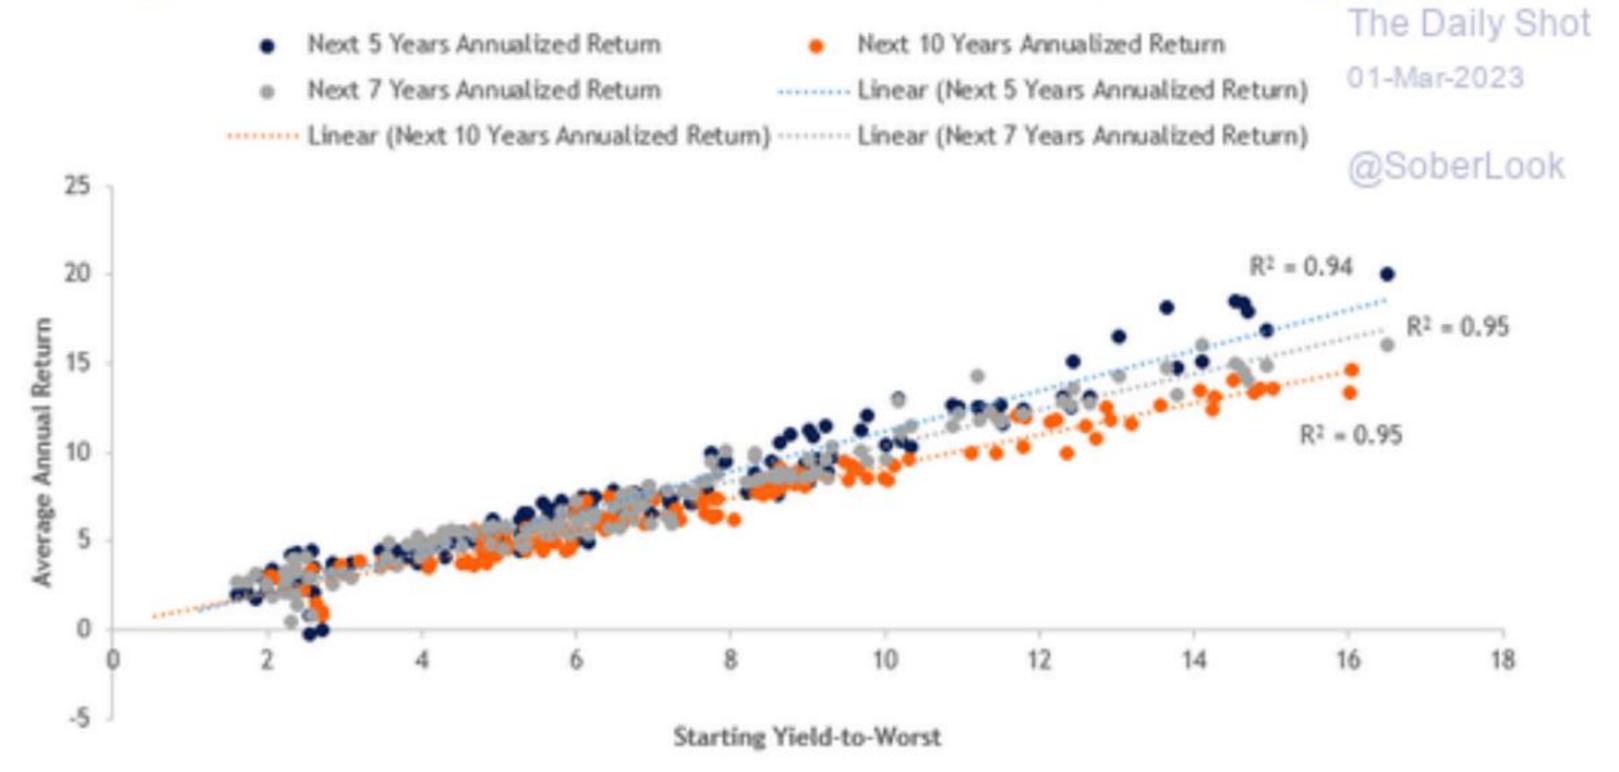

flows
- 3. Stocks with a low "valuation"
  - price to earnings (P/E)
  - price to book (P/B)
  - price to sales (P/S)
  - price to cash flow (P/CF)



## **Evolution of the Stock Market**





## 2022-2023: Generational Reset by the Bond Market



## 2022 & 2023 Historically Bad Years for Bonds

### Bloomberg U.S. Aggregate intra-year declines vs. calendar year returns

Despite average intra-year drops of 3.3%, annual returns positive in 42 of 47 years





## **Bond Yields More Attractive Today**





## **Bond Yields at Decade Highs**

#### Yield-to-worst across fixed income sectors





## Bond Yield Now in Line with Stock Earnings Yield





### **Bond Market Pointing Toward 5% to 6% Annual Return**

Starting Yields Are The Best Predictor of Future Returns (Bloomberg Aggregate Index)





### **Bond Yield Superior to Dividend Yield**





#### Fed Likely on Hold = Time to Own Bonds

# FOR SEVEN STRAIGHT CYCLES, CASH HAS UNDERPERFORMED BONDS IN THE TWO YEARS AFTER THE FED'S LAST RAKE HIKE

Bond returns after the last rate hike



Source: Bloomberg Finance L.P. Data as of 2018. Includes seven hiking cycles: 1981, 1984, 1989, 1995, 2000, 2006 and 2018. \*Tax-equivalent yield assumes a 40.8% tax rate. Municipal bonds shown using the Bloomberg Municipal Bond Total Return Index, and investment grade bonds by the Bloomberg U.S. Aggregate Index.



### **Fixed Income Basics**



### What is Fixed Income?

• The term 'fixed income' is often used interchangeably with 'bonds'

 Loan to an institution that is obligated to pay you back with interest at a prespecified future date