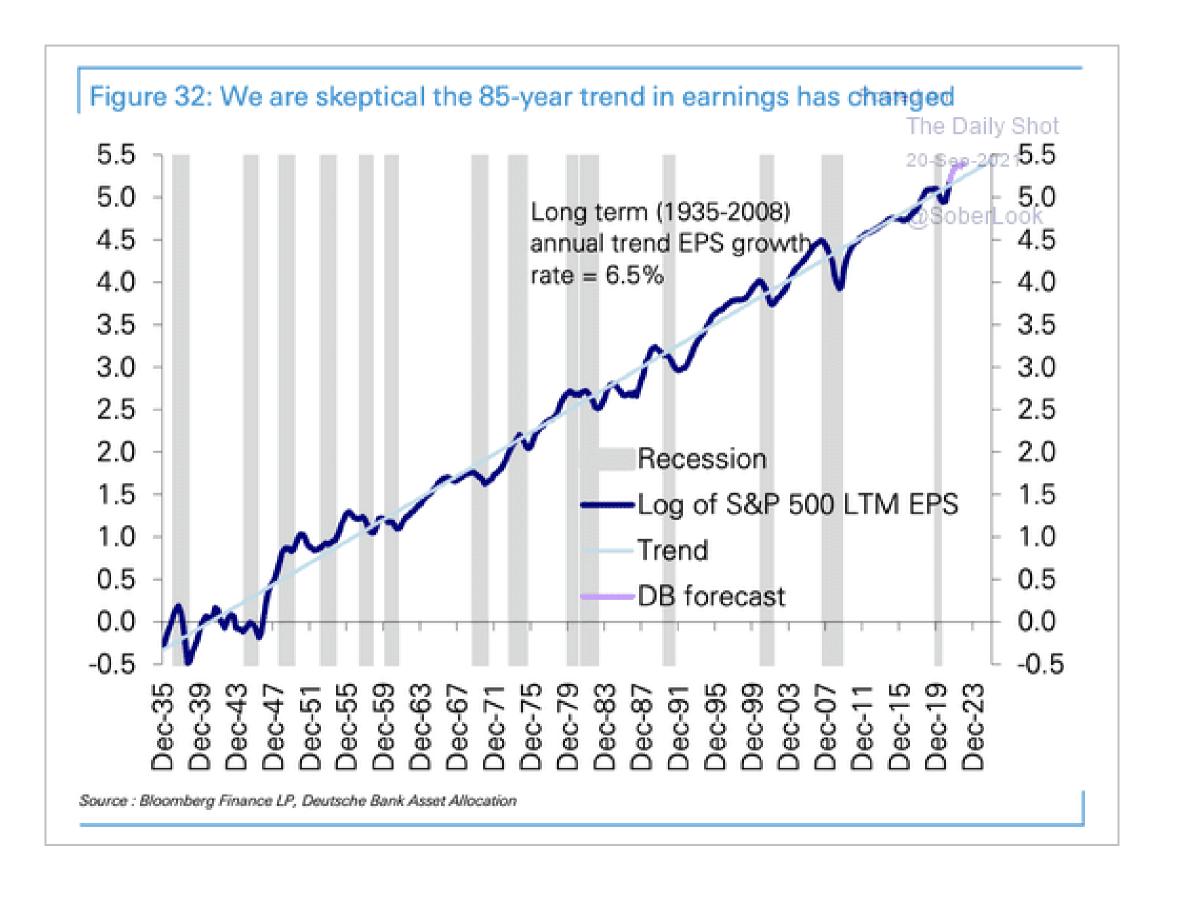

on and greater in magnitude than bear markets, resulting in gains over time.





## Don't Bring Politics to Investing

### Politics versus sound investment principles

Markets have historically rewarded long-term investors regardless of the presidential party.





## Accept that Stocks Fluctuate in the Shorter Term

#### S&P intra-year declines vs. calendar year returns

Despite average intra-year drops of 14.3%, annual returns were positive in 32 of 43 years





### Stocks Have Delivered Positive 5-Year Returns 80% of the Time





## Stock Returns Compound Over Time



Source: J.P. Morgan Asset Management, BLS, FactSet, Standard & Poor's



## But Don't Speculate in the Stock Market





### The Stock Market Rises Through Time and Events





# Corporate Earnings Drive Stocks Higher





# Own Dividend Paying Stocks





## Reinvest Your Dividends

# Impact of dividends on total return Dividend-paying stocks are another income-generating security.



Growth of the S&P 500 Total Return Index assumes reinvestment of dividends, includes capital gains, and does not reflect the effect of taxes and fees. Source: S&P Global Indices and Bloomberg as of 12/31/2020. Indexes are unmanaged, do not incur fees or expenses, and cannot be invested in directly. Past performance is no guarantee future results.



### **Current Stock Market Conditions**



### Inflation Decline Favorable for Stocks





## **Strong Returns Follow Depressed Sentiment**

### Consumer Sentiment Index and subsequent 12-month S&P 500 returns





## Favorable Long-Term Value

### Forward P/E and subsequent 1-