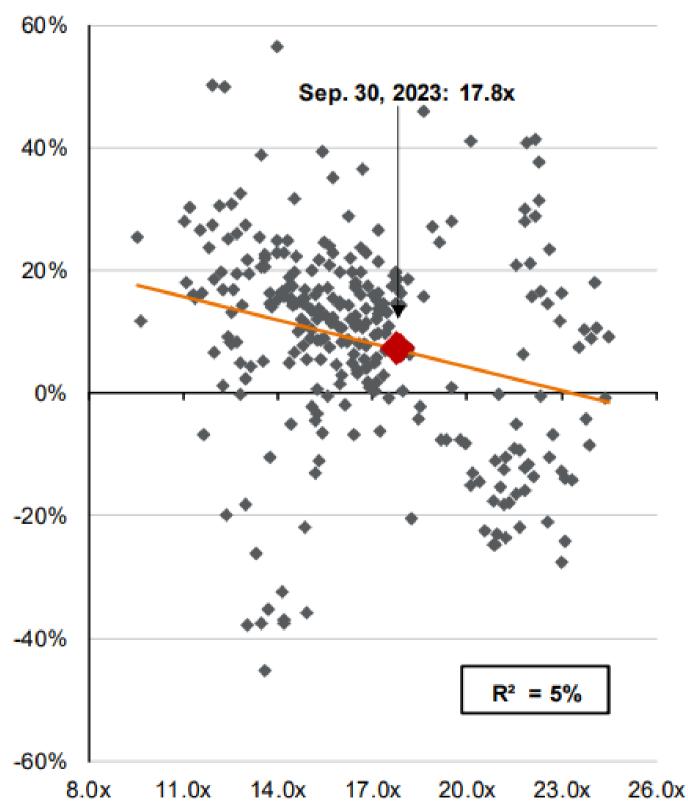

### **World of Investments**

It's Your Money
October 12th 2023

A higher level of sophistication, a greater level of trust.