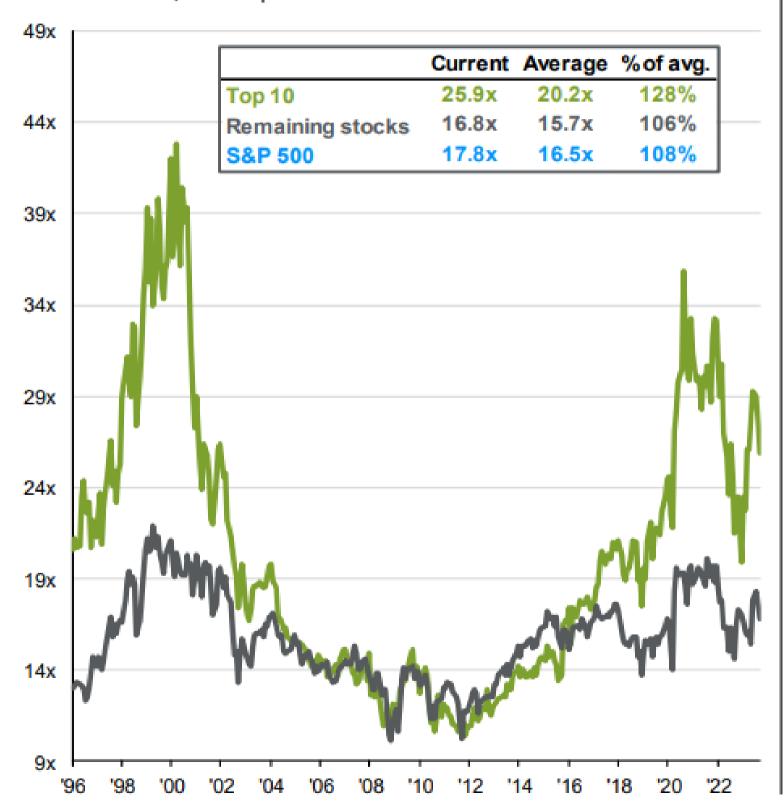

### **World of Investments**

It's Your Money
October 12th 2023

A higher level of sophistication, a greater level of trust.