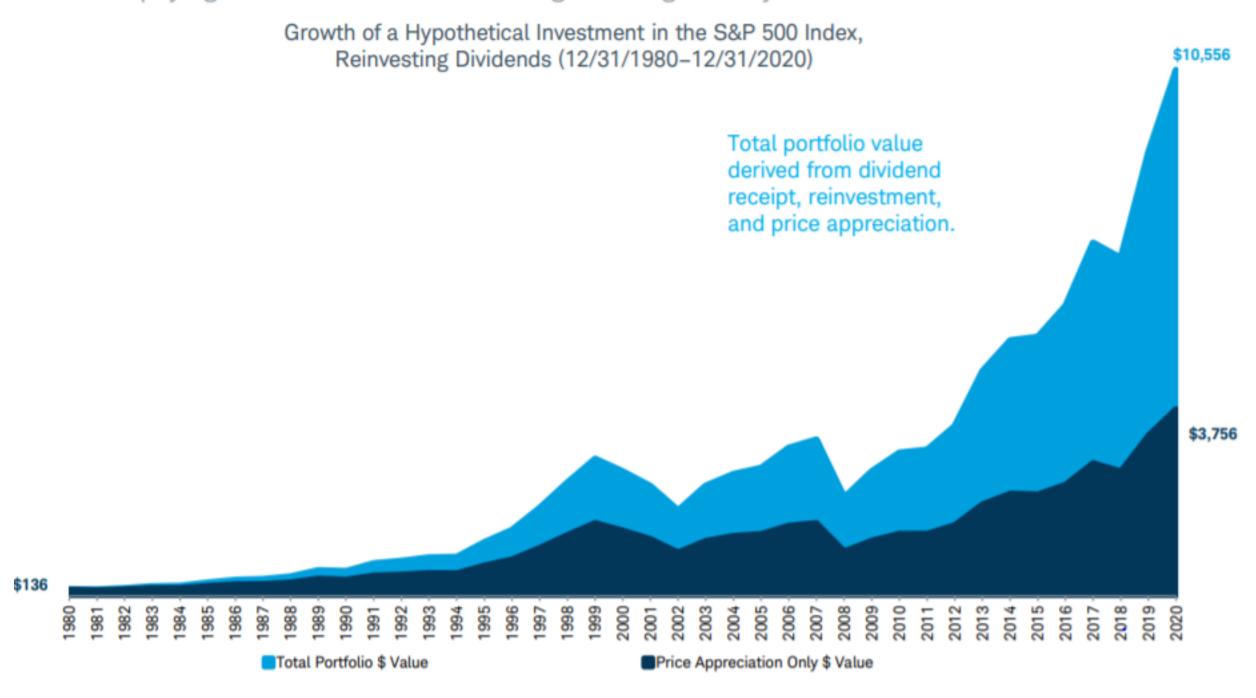

Markets have historically rewarded long-term investors regardless of the presidential party.





## Accept that Stocks Fluctuate in the Shorter Term

#### S&P intra-year declines vs. calendar year returns

Despite average intra-year drops of 14.3%, annual returns were positive in 32 of 43 years





### Stocks Have Delivered Positive 5-Year Returns 80% of the Time





## Stock Returns Compound Over Time



Source: J.P. Morgan Asset Management, BLS, FactSet, Standard & Poor's



## But Don't Speculate in the Stock Market





### The Stock Market Rises Through Time and Events





# Corporate Earnings Drive Stocks Higher





# Own Dividend Paying Stocks





## Reinvest Your Dividends

# Impact of dividends on total return Dividend-paying stocks are another income-generating security.



Growth of the S&P 500 Total Return Index assumes reinvestment of dividends, includes capital gains, and does not reflect the effect of taxes and fees. Source: S&P Global Indices and Bloomberg as of 12/31/2020. Indexes are unmanaged, do not incur fees or expenses, and cannot be invested in directly. Past performance is no guarantee future results.



### **Current Stock Market Conditions**



### Inflation Decline Favorable for Stocks





## **Strong Returns Follow Depressed Sentiment**

### Consumer Sentiment Index and subsequent 12-month S&P 500 returns





## Favorable Long-Term Value

### Forward P/E and subsequent 1-yr. returns

S&P 500 Total Return Index



## Forward P/E and subsequent 5-yr. annualized returns S&P 500 Total Return Index 60% 40% Sep. 30, 2023: 17.8x 20% 0% -20% **