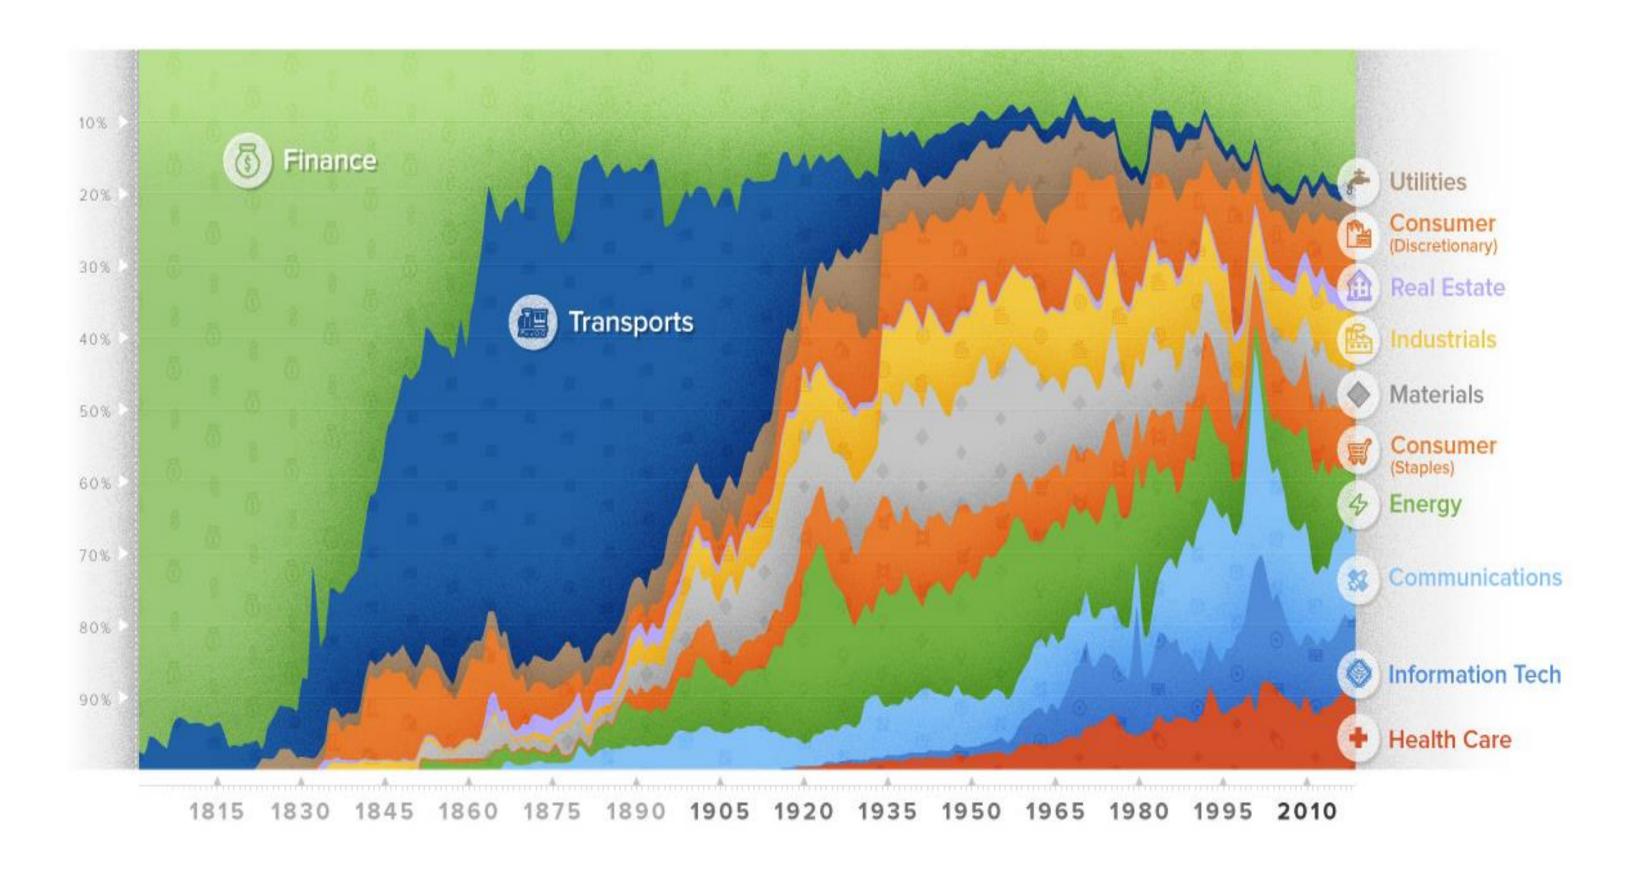

months





## The Basics on Stocks



## What is a stock?

- A share of ownership in a <u>business</u>
- Synonymous with the term "equity"
- There are two types of stocks
  - Common Stock
  - Preferred Stock



## Different Ways to Invest in the Stock Market

- Individual stocks
- Mutual funds
- Exchange-traded funds (ETFs)
- Brokerage firms
- Investment Advisors



# The Investment "Style Box"

Morningstar Style Box™





# Investing on Company Fundamentals

### Buying....

- 1. Below "intrinsic value" (i.e. for less than the company is worth)
- 2. Companies who can grow their revenue, earnings & cash flows
- 3. Stocks with a low "valuation"
  - price to earnings (P/E)
  - price to book (P/B)
  - price to sales (P/S)
  - price to cash flow (P/CF)



## **Evolution of the Stock Market**





## 2022-2023: Generational Reset by the Bond Market



## 2022 & 2023 Historically Bad Years for Bonds

### Bloomberg U.S. Aggregate intra-year declines vs. calendar year returns

Despite average intra-year drops of 3.3%, annual returns positive in 42 of 47 years





## **Bond Yields More Attractive Today**





## **Bond Yields at Decade Highs**

#### Yield-to-worst across fixed income sectors





## Bond Yield Now in Line with Stock Earnings Yield





### **Bond Market Pointing Toward 5% to 6% Annual Return**

Starting Yields Are The Best Predictor of Future Returns (Bloomberg Aggregate Index)





### **Bond Yield Superior to Dividend Yield**





#### Fed Likely on Hold = Time to Own Bonds

# FOR SEVEN STRAIGHT CYCLES, CASH HAS UNDERPERFORMED BONDS IN THE TWO YEARS AFTER THE FED