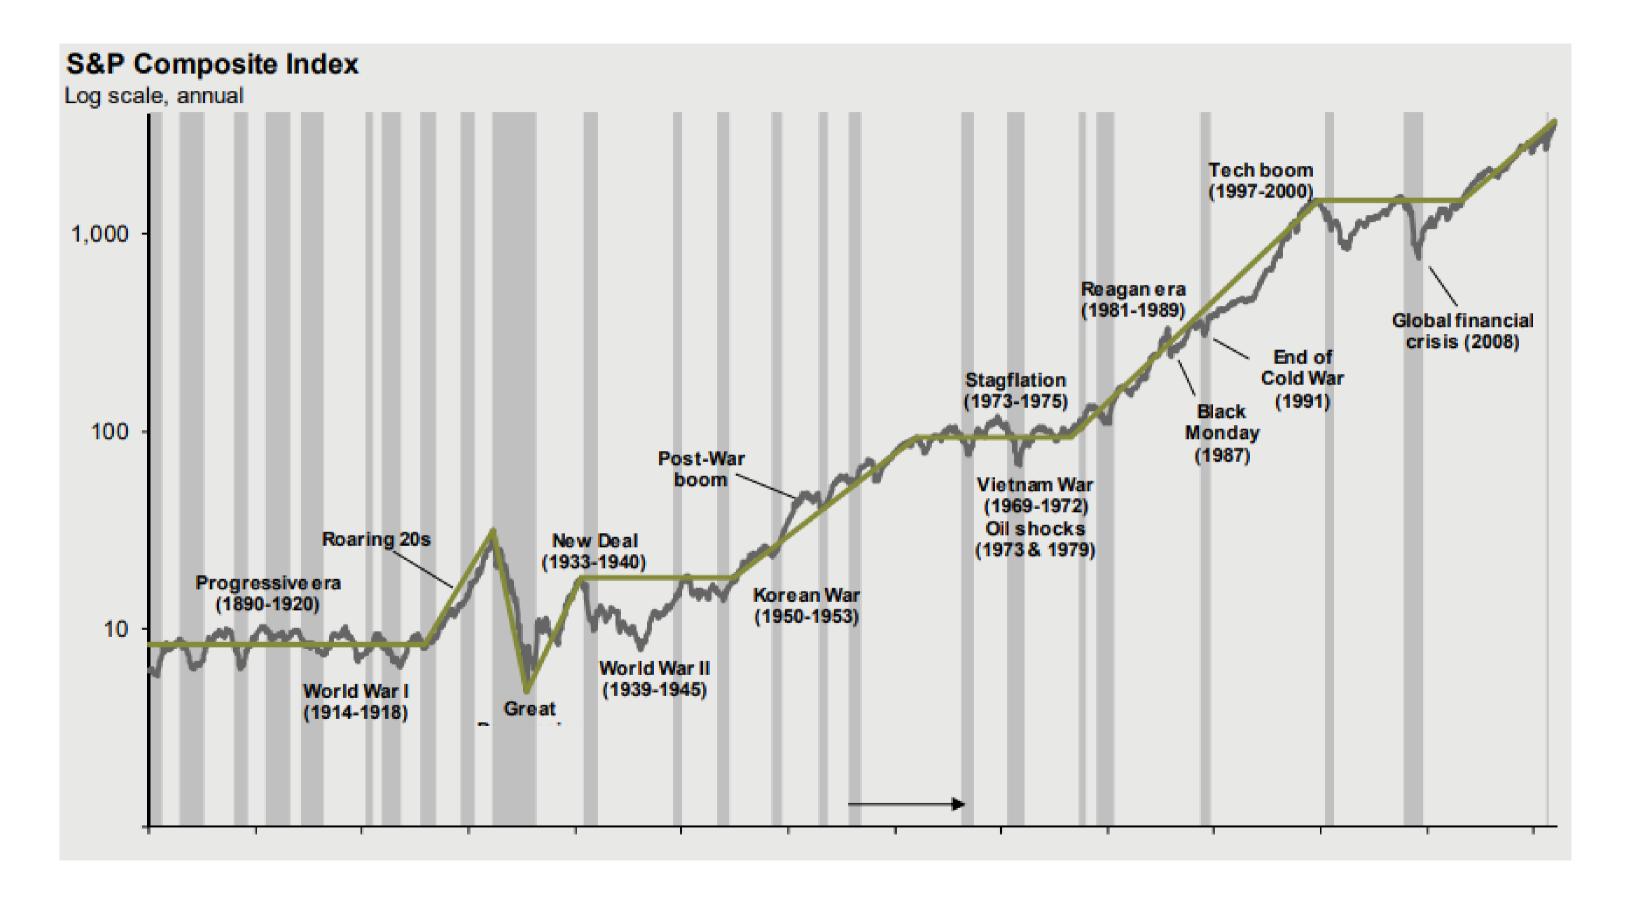

### **World of Investments**

It's Your Money
October 12th 2023

A higher level of sophistication, a greater level of trust.