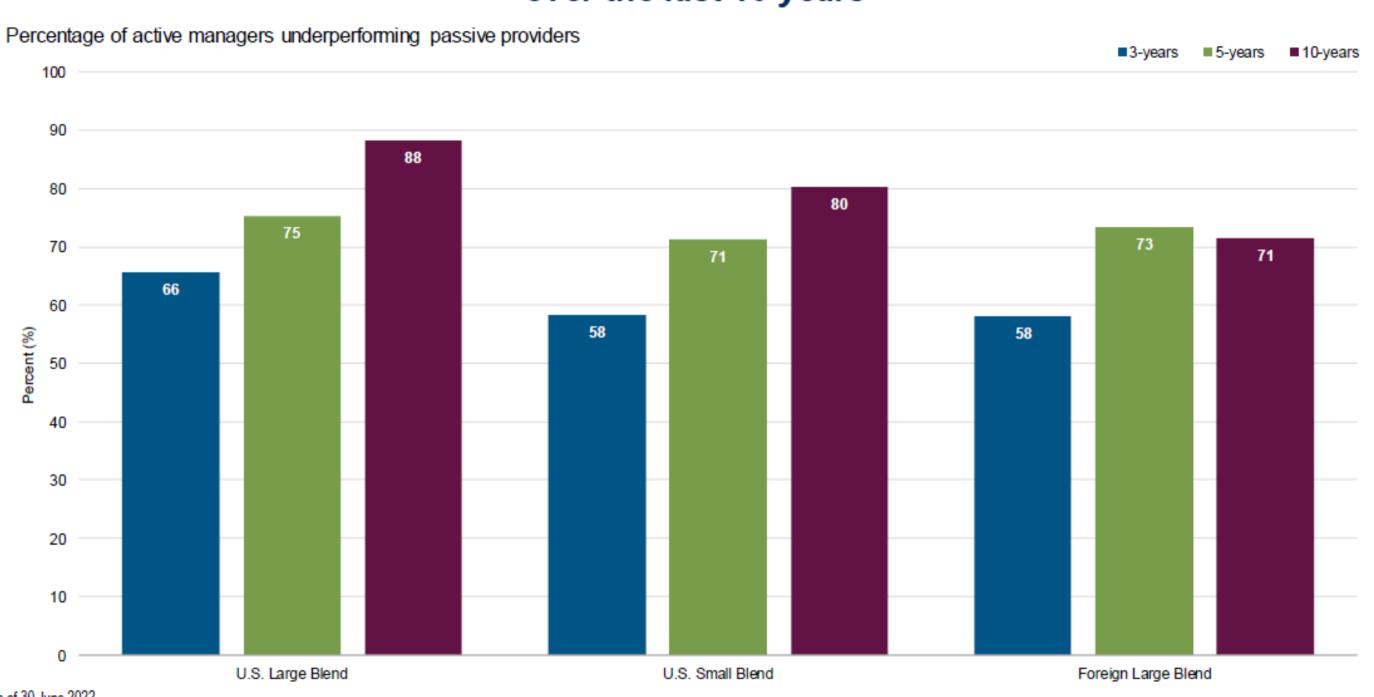

d income



### Tax-efficient investing

Use losses to your advantage with tax-loss harvesting.

Expert's commentary: Use your losses to get a tax break. In this example, an investor realized \$20,000 in capital gains from Investment A, and a \$25,000 capital loss from Investment B. Capital losses offset gains first; the excess is then applied to ordinary income, and finally to future gains or income.





# The Power of Deferring Taxes



Result: \$160,000 difference after 20 years (32% more with buy and hold investing)

Assumptions: 6% annual appreciation

30% tax rate (20% capital gain tax + 10% state tax)

50% turnover, i.e. selling every two years



### **Emphasize Long-term Buy & Hold and Passive Investing**

### 71-88% of active managers have underperformed over the last 10 years



As of 30 June 2022

SOURCE: Morningstar, performance of U.S. active funds against a composite of passive peers in their respective Morningstar category, including all share classes.



# The Cost of Moving Investments Around

#### 20-year annualized returns by asset class (2002 – 2021)





# Knightsbridge Wealth Management







#### FIRM OVERVIEW

- Independent, fee-only Registered Investment Advisor (RIA)
- \$500+ Million Assets Under Management
- 25+ Year History
- 100% employee-owned
- Fiduciary duty to place client interests first

#### **HOW WE WORK WITH CLIENTS**

- You work directly with the owners who make the investment decisions
- Your portfolio is designed to tax-efficiently meet your goals while complementing your outside investments
- Your assets are held externally at th