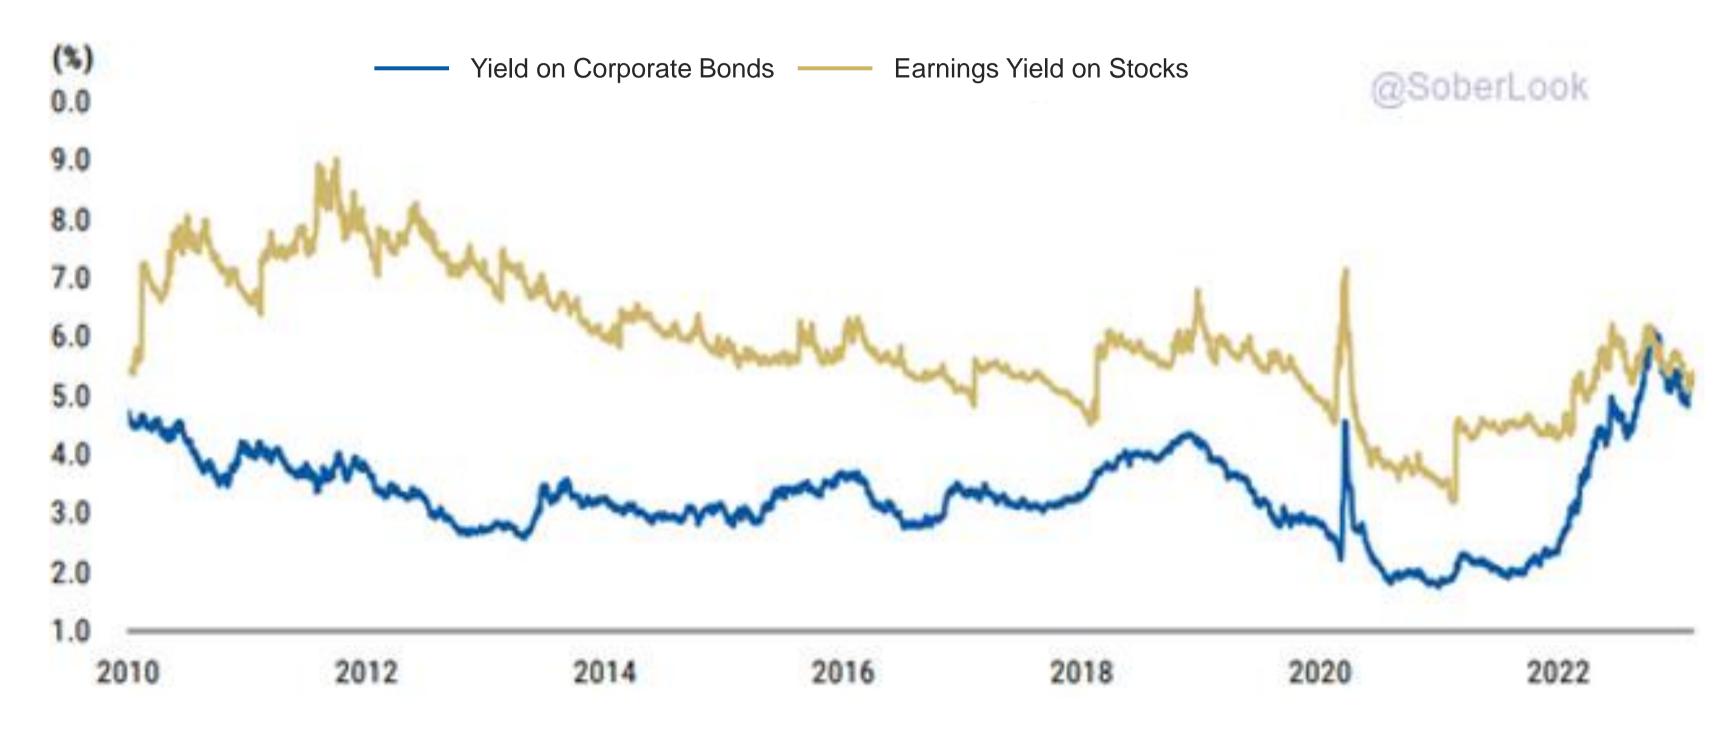

ls

### Buying....

- 1. Below "intrinsic value" (i.e. for less than the company is worth)
- 2. Companies who can grow their revenue, earnings & cash flows
- 3. Stocks with a low "valuation"
  - price to earnings (P/E)
  - price to book (P/B)
  - price to sales (P/S)
  - price to cash flow (P/CF)



## **Evolution of the Stock Market**





## 2022-2023: Generational Reset by the Bond Market



## 2022 & 2023 Historically Bad Years for Bonds

### Bloomberg U.S. Aggregate intra-year declines vs. calendar year returns

Despite average intra-year drops of 3.3%, annual returns positive in 42 of 47 years





## **Bond Yields More Attractive Today**





## **Bond Yields at Decade Highs**

#### Yield-to-worst across fixed income sectors





## Bond Yield Now in Line with Stock Earnings Yield





### **Bond Market Pointing Toward 5% to 6% Annual Return**

Starting Yields Are The Best Predictor of Future Returns (Bloomberg Aggregate Index)





### **Bond Yield Superior to Dividend Yield**





#### Fed Likely on Hold = Time to Own Bonds

# FOR SEVEN STRAIGHT CYCLES, CASH HAS UNDERPERFORMED BONDS IN THE TWO YEARS AFTER THE FED'S LAST RAKE HIKE

Bond returns after the last rate hike



Source: Bloomberg Finance L.P. Data as of 2018. Includes seven hiking cycles: 1981, 1984, 1989, 1995, 2000, 2006 and 2018. \*Tax-equivalent yield assumes a 40.8% tax rate. Municipal bonds shown using the Bloomberg Municipal Bond Total Return Index, and investment grade bonds by the Bloomberg U.S. Aggregate Index.



### **Fixed Income Basics**



### What is Fixed Income?

• The term 'fixed income'