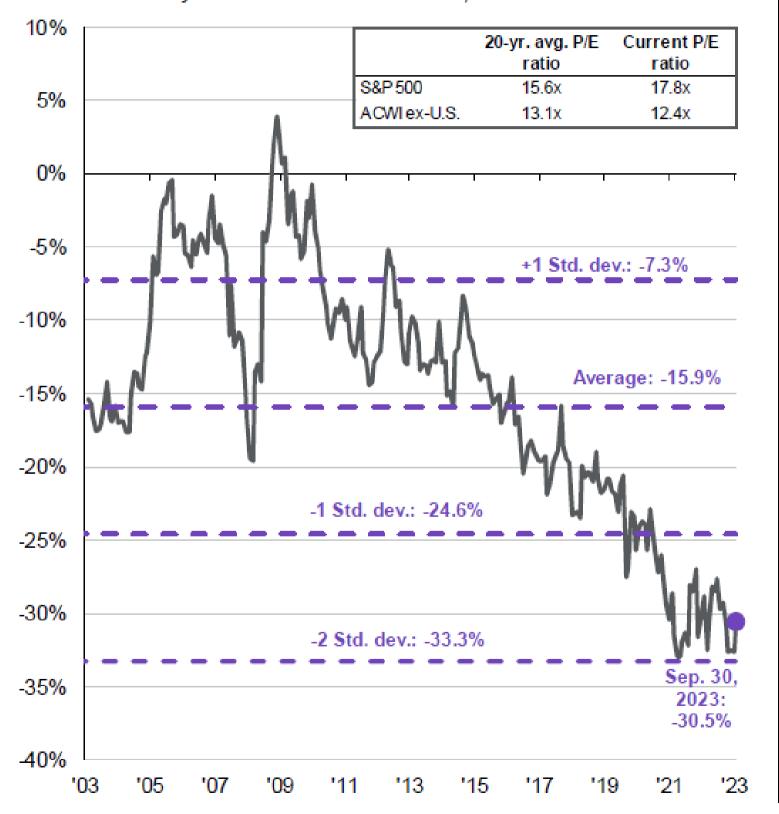

### **World of Investments**

It's Your Money
October 12th 2023

A higher level of sophistication, a greater level of trust.