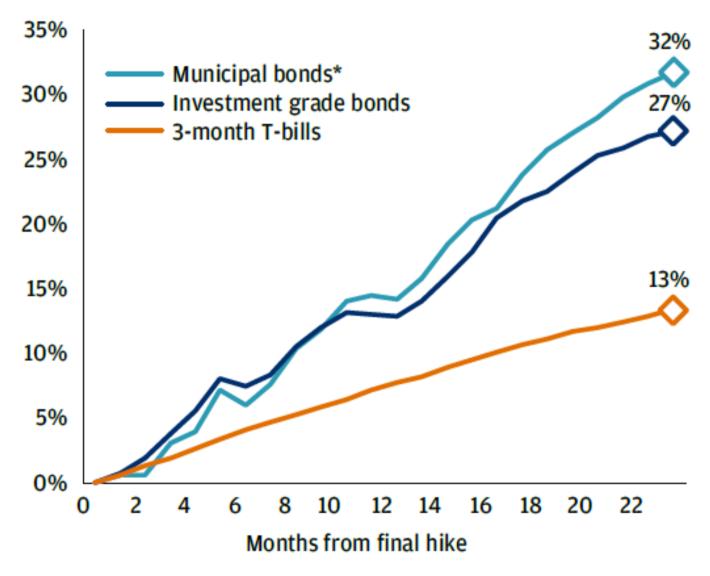

### **World of Investments**

It's Your Money
October 12th 2023

A higher level of sophistication, a greater level of trust.