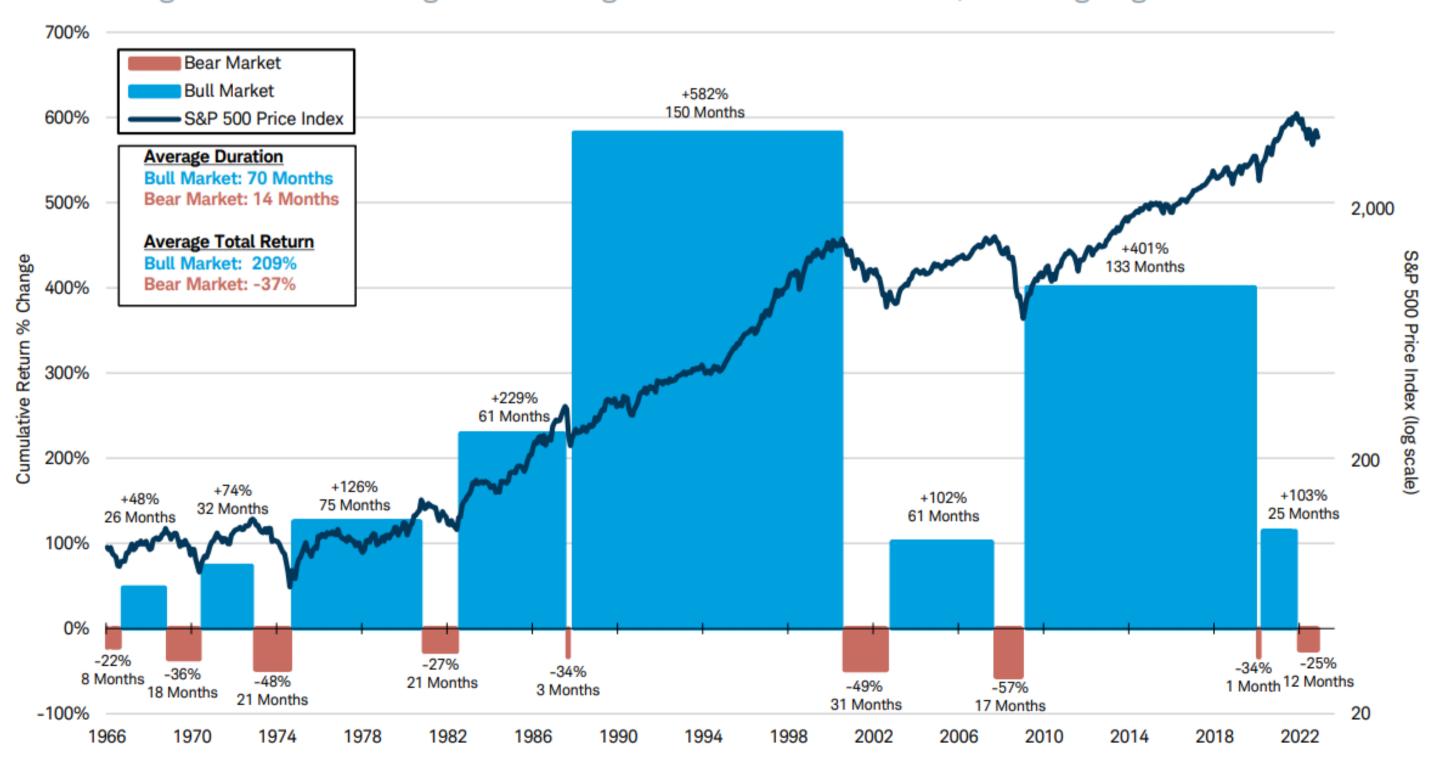

### **World of Investments**

It's Your Money
October 12th 2023

A higher level of sophistication, a greater level of trust.