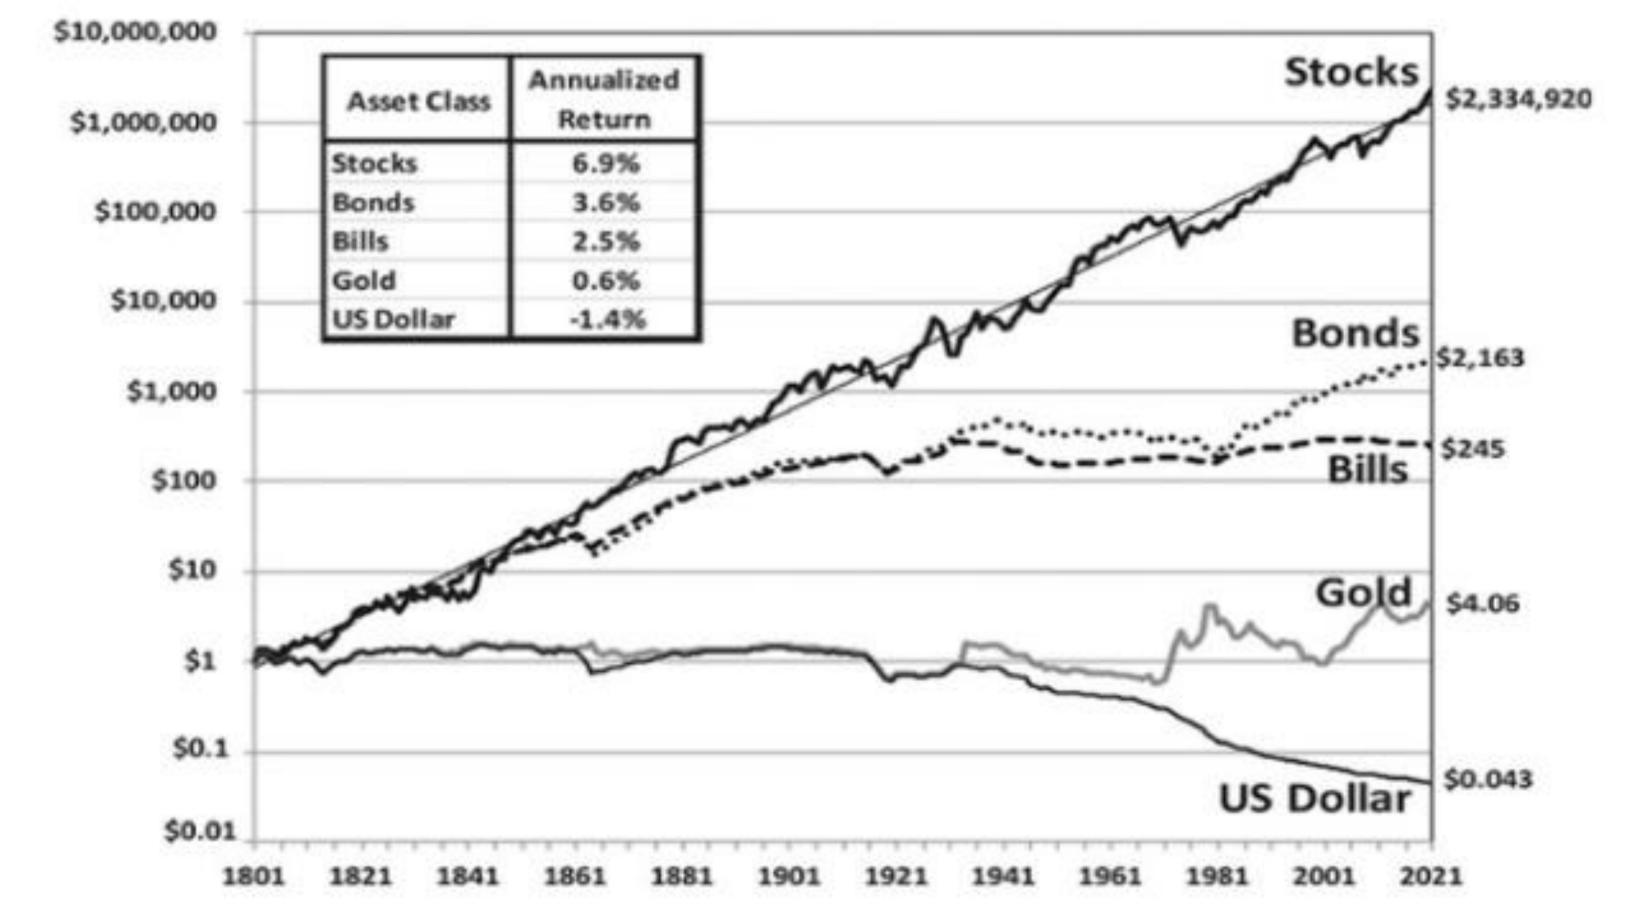

### **World of Investments**

It's Your Money
October 12th 2023

A higher level of sophistication, a greater level of trust.