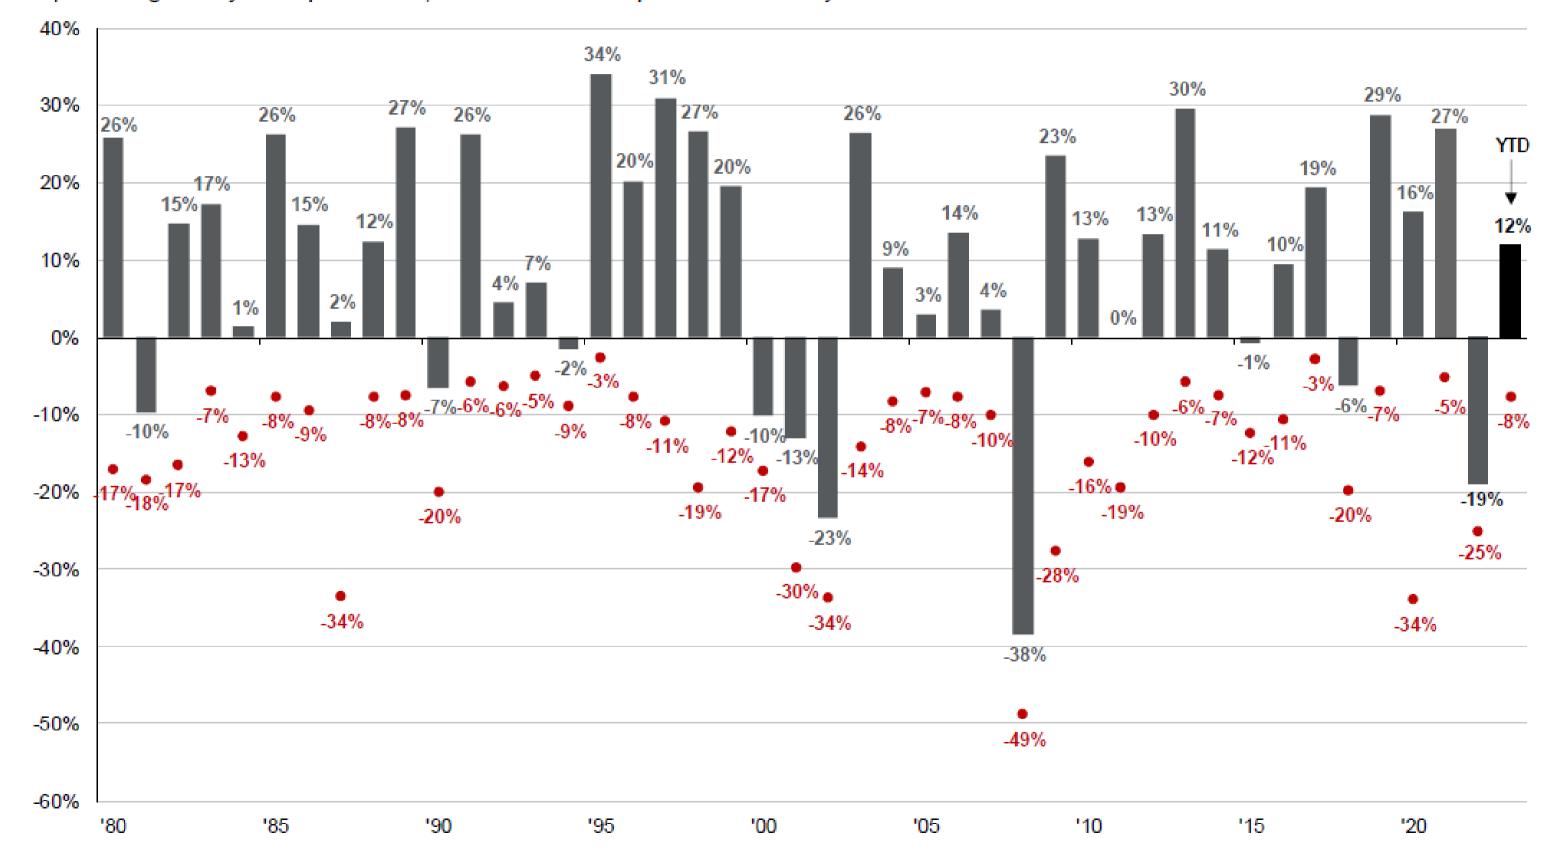

### **World of Investments**

It's Your Money
October 12th 2023

A higher level of sophistication, a greater level of trust.