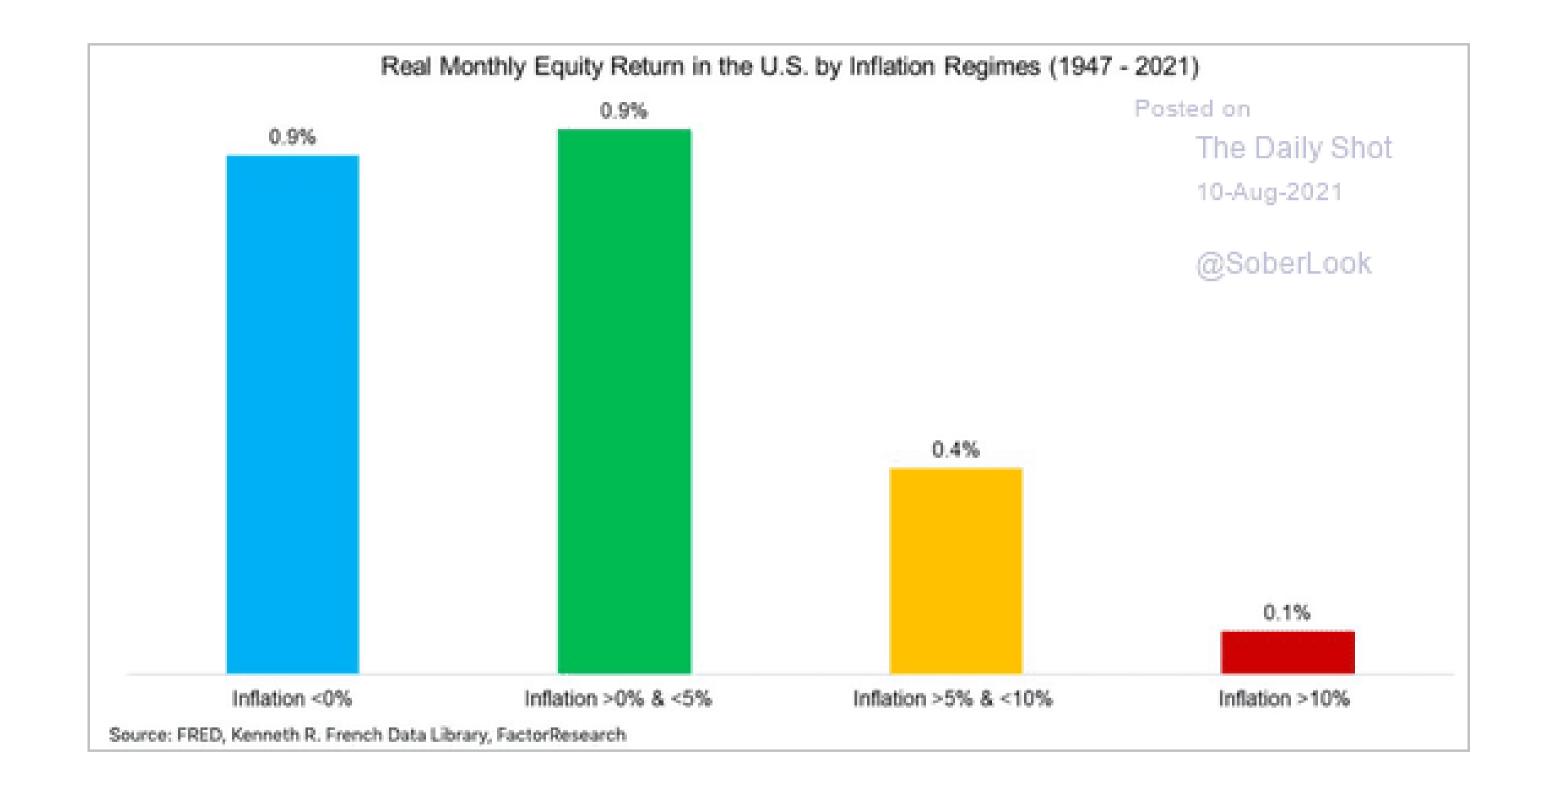

nagement, BLS, FactSet, Standard & Poor's



## But Don't Speculate in the Stock Market





### The Stock Market Rises Through Time and Events





# Corporate Earnings Drive Stocks Higher





# Own Dividend Paying Stocks





## Reinvest Your Dividends

# Impact of dividends on total return Dividend-paying stocks are another income-generating security.



Growth of the S&P 500 Total Return Index assumes reinvestment of dividends, includes capital gains, and does not reflect the effect of taxes and fees. Source: S&P Global Indices and Bloomberg as of 12/31/2020. Indexes are unmanaged, do not incur fees or expenses, and cannot be invested in directly. Past performance is no guarantee future results.



### **Current Stock Market Conditions**



### Inflation Decline Favorable for Stocks





## **Strong Returns Follow Depressed Sentiment**

### Consumer Sentiment Index and subsequent 12-month S&P 500 returns





## Favorable Long-Term Value

### Forward P/E and subsequent 1-yr. returns

S&P 500 Total Return Index



## Forward P/E and subsequent 5-yr. annualized returns S&P 500 Total Return Index 60% 40% Sep. 30, 2023: 17.8x 20% 0% -20% **-40%** $R^2 = 31\%$ -60% 23.0x 26.0x

8.0x

11.0x

14.0x

17.0x

20.0x



## A Time to Diversify

#### P/E ratio of the top 10 and remaining stocks in the S&P 500

Next 12 months, 1996 - present



### Weight of the top 10 stocks in the S&P 500

% of market capitalization of the S&P 500



#### Earnings contribution of the top 10 in the S&P 500





## **Small Cap Stocks Valued Attractively**





## 2023: A Time to Invest Globally



##