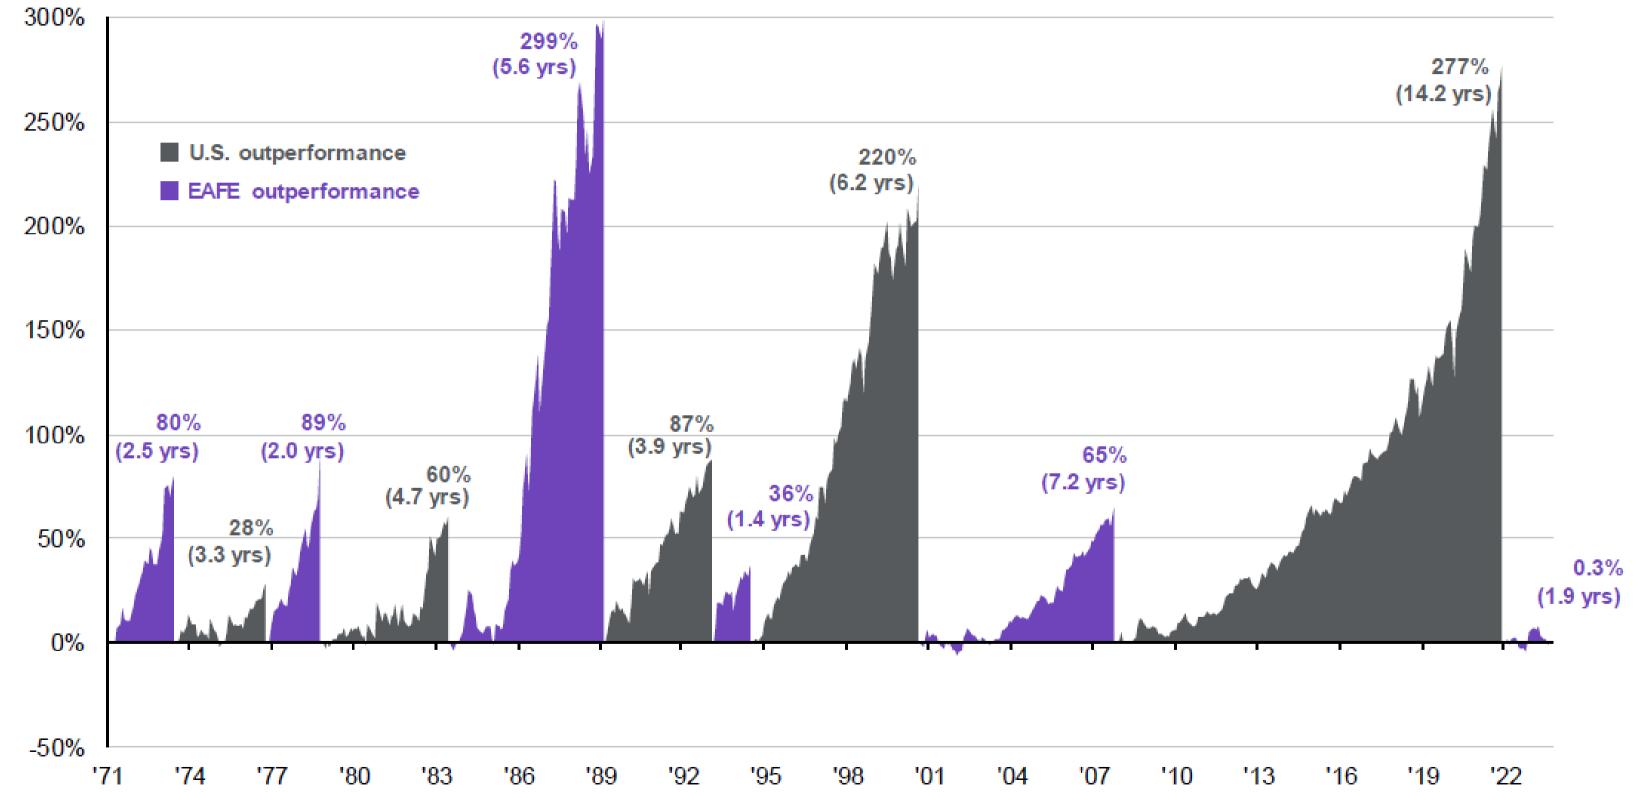

### **World of Investments**

It's Your Money
October 12th 2023

A higher level of sophistication, a greater level of trust.