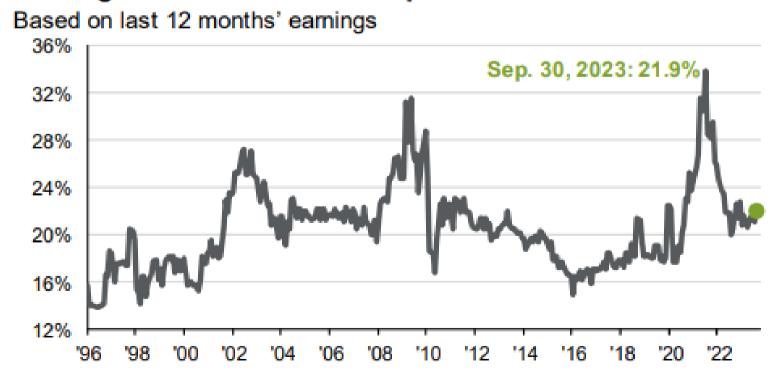

### **World of Investments**

It's Your Money
October 12th 2023

A higher level of sophistication, a greater level of trust.