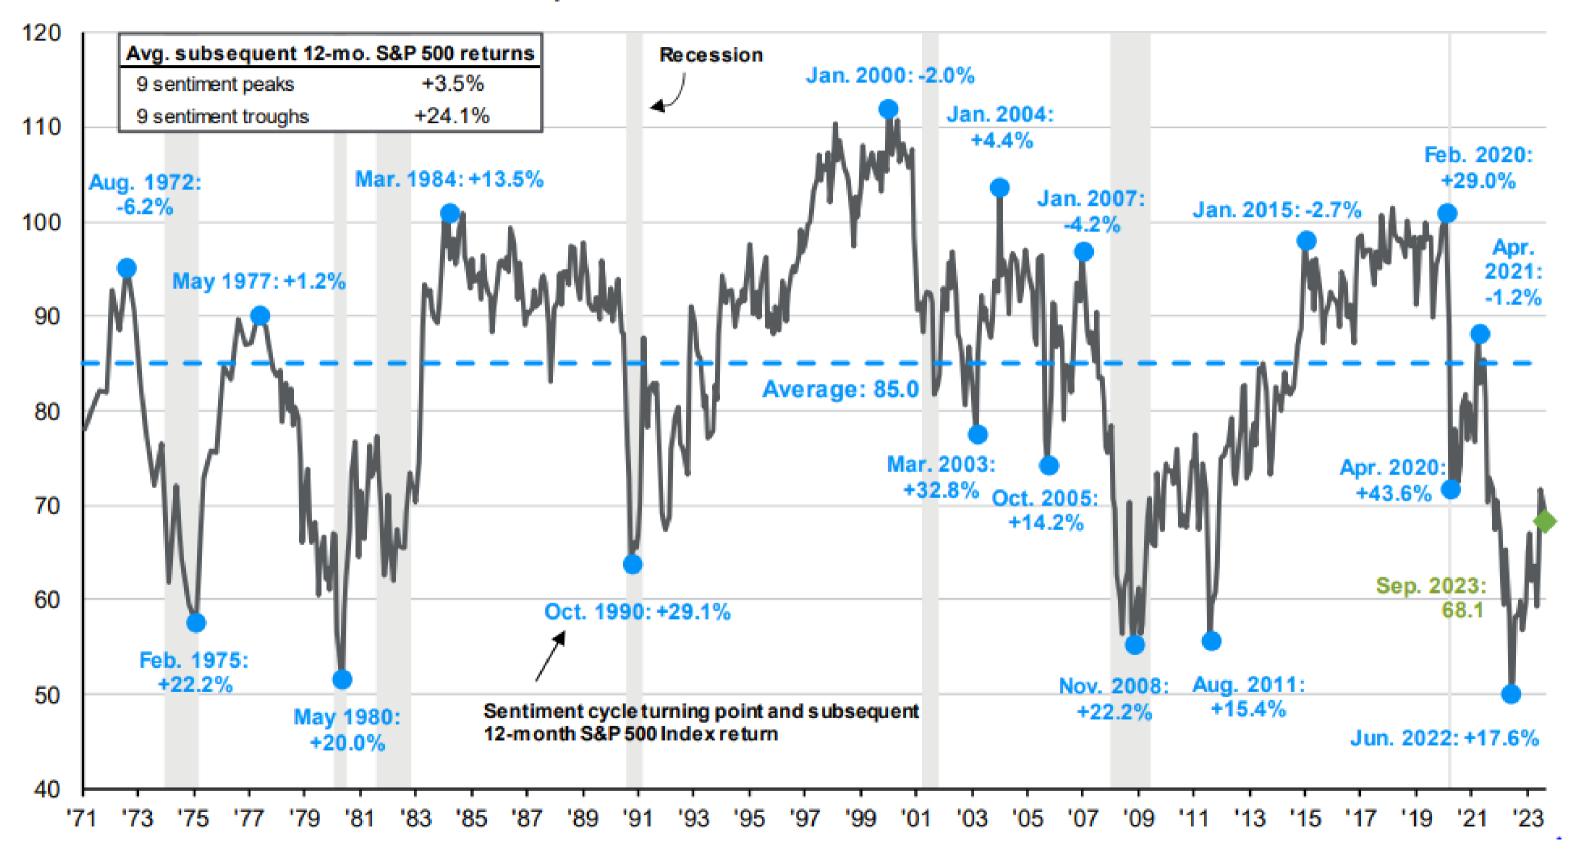

### **World of Investments**

It's Your Money
October 12th 2023

A higher level of sophistication, a greater level of trust.