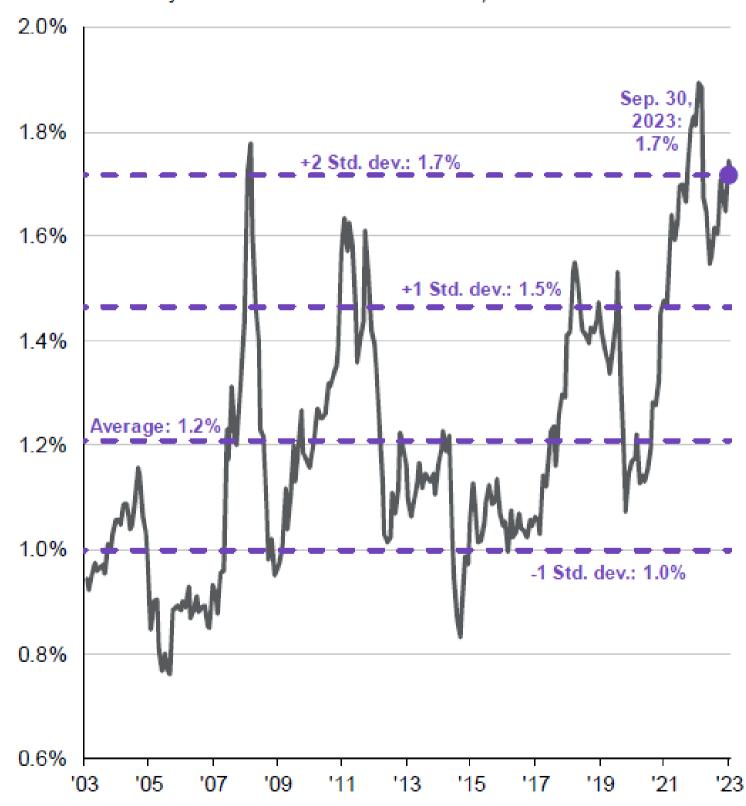

### **World of Investments**

It's Your Money
October 12th 2023

A higher level of sophistication, a greater level of trust.