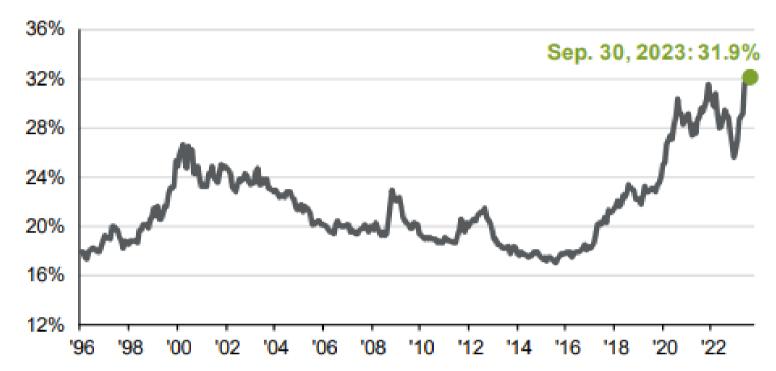

### **World of Investments**

It's Your Money
October 12th 2023

A higher level of sophistication, a greater level of trust.