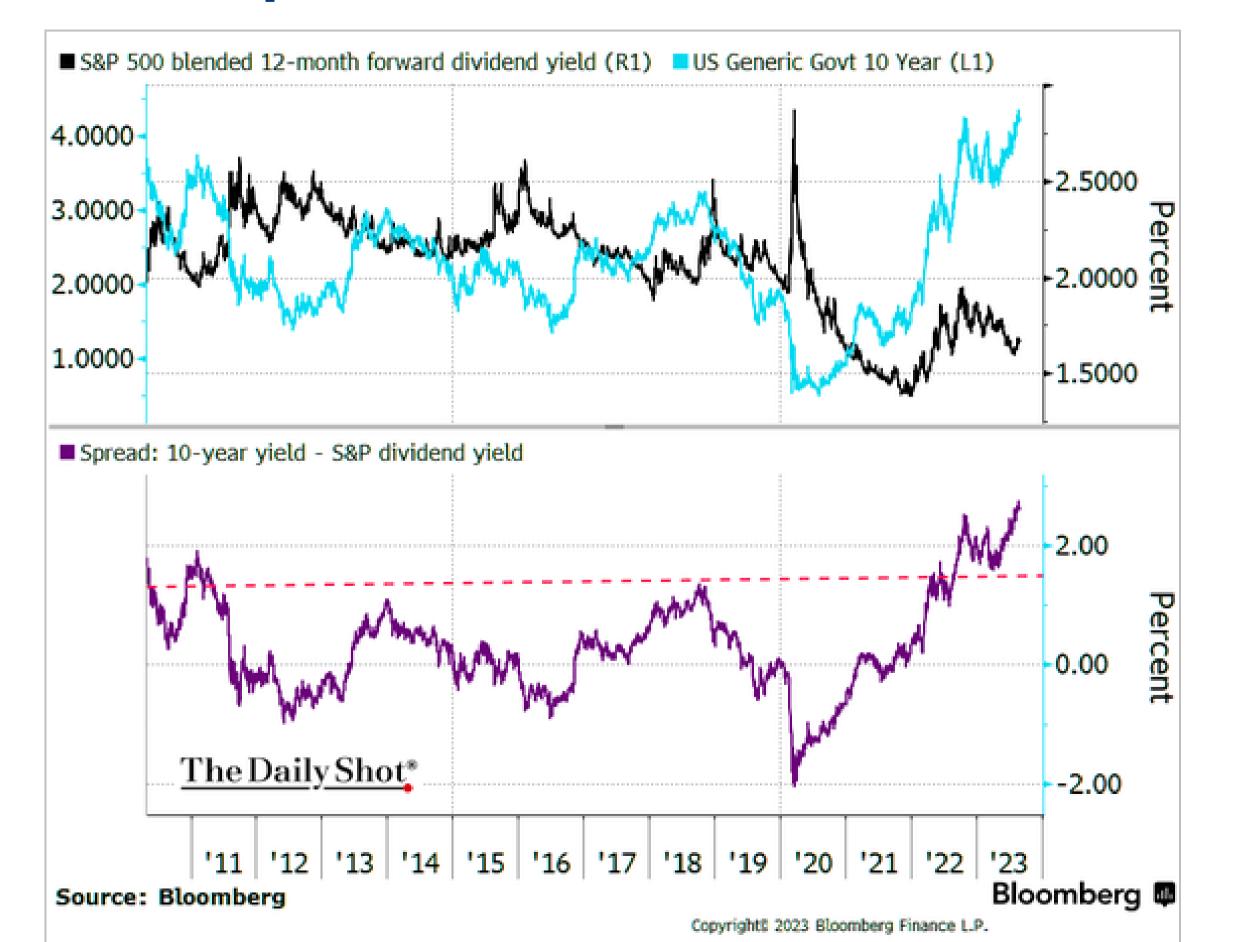

### **World of Investments**

It's Your Money
October 12th 2023

A higher level of sophistication, a greater level of trust.