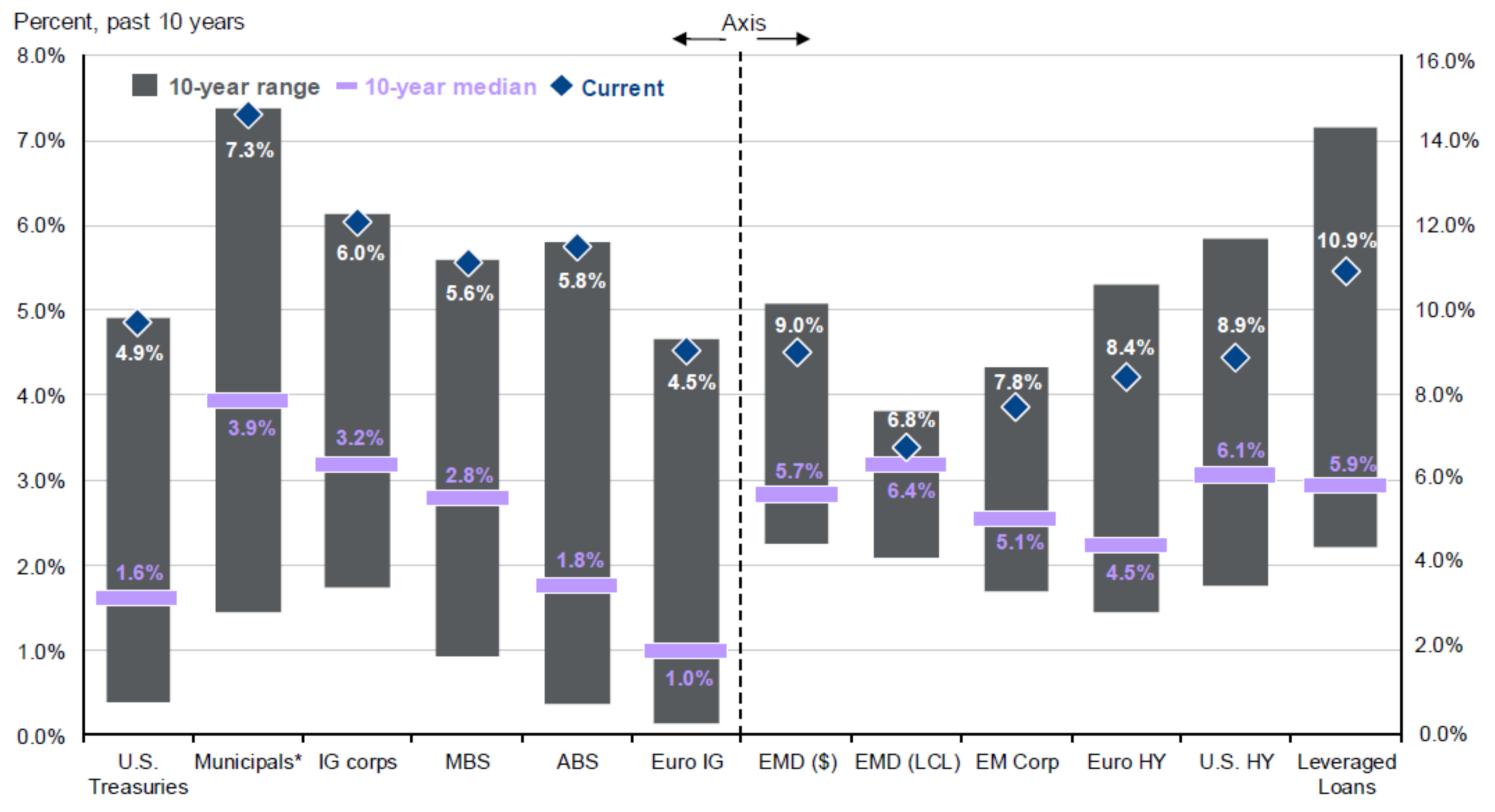

ingstar Style Box™





# Investing on Company Fundamentals

### Buying....

- 1. Below "intrinsic value" (i.e. for less than the company is worth)
- 2. Companies who can grow their revenue, earnings & cash flows
- 3. Stocks with a low "valuation"
  - price to earnings (P/E)
  - price to book (P/B)
  - price to sales (P/S)
  - price to cash flow (P/CF)



## **Evolution of the Stock Market**





## 2022-2023: Generational Reset by the Bond Market



## 2022 & 2023 Historically Bad Years for Bonds

### Bloomberg U.S. Aggregate intra-year declines vs. calendar year returns

Despite average intra-year drops of 3.3%, annual returns positive in 42 of 47 years





## **Bond Yields More Attractive Today**





## **Bond Yields at Decade Highs**

#### Yield-to-worst across fixed income sectors





## Bond Yield Now in Line with Stock Earnings Yield





### **Bond Market Pointing Toward 5% to 6% Annual Return**

Starting Yields Are The Best Predictor of Future Returns (Bloomberg Aggregate Index)





### **Bond Yield Superior to Dividend Yield**





#### Fed Likely on Hold = Time to Own Bonds

# FOR SEVEN STRAIGHT CYCLES, CASH HAS UNDERPERFORMED BONDS IN THE TWO YEARS AFTER THE FED'S LAST RAKE HIKE

Bond returns after the last rate hike



Source: Bloomberg Finance L.P. Data as of 2018. Includes seven hiking cycles: 1981, 1984, 1989, 1995, 2000, 2006 and 2018. \*Tax-equivalent yield assumes a 40.8% tax rate. Municipal bonds shown using the Bloomberg Municipal Bond Total Return Index, and investment grade bonds by the Bloomberg U.S. Aggregate Index.



### **Fixed Income Basics*