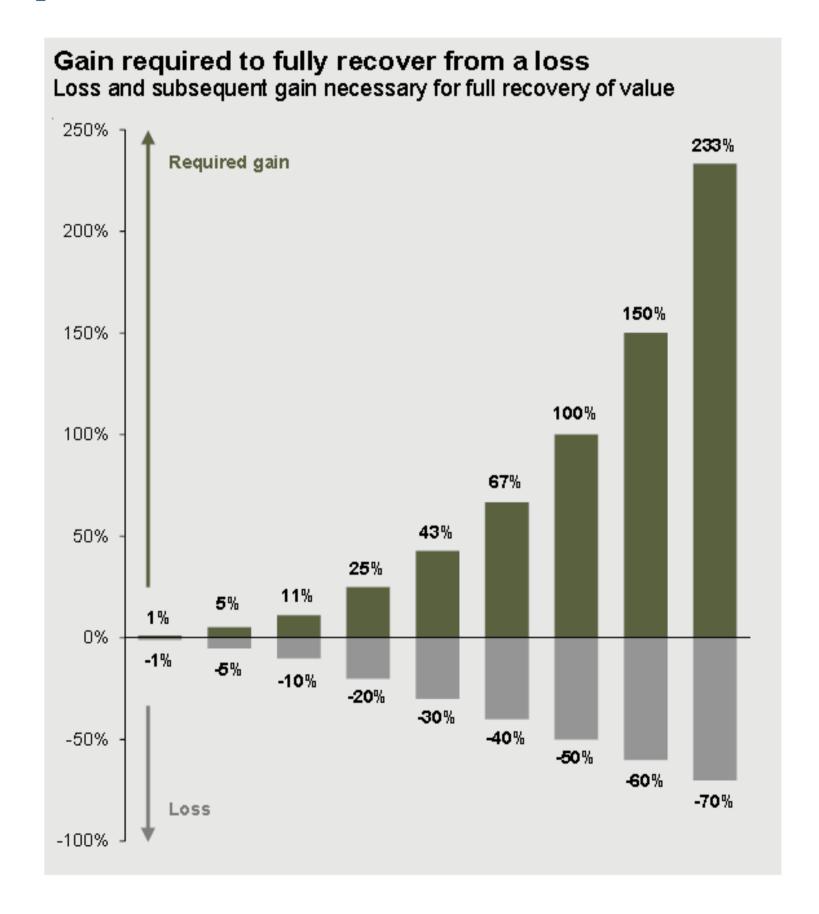

### **World of Investments**

It's Your Money
October 12th 2023

A higher level of sophistication, a greater level of trust.