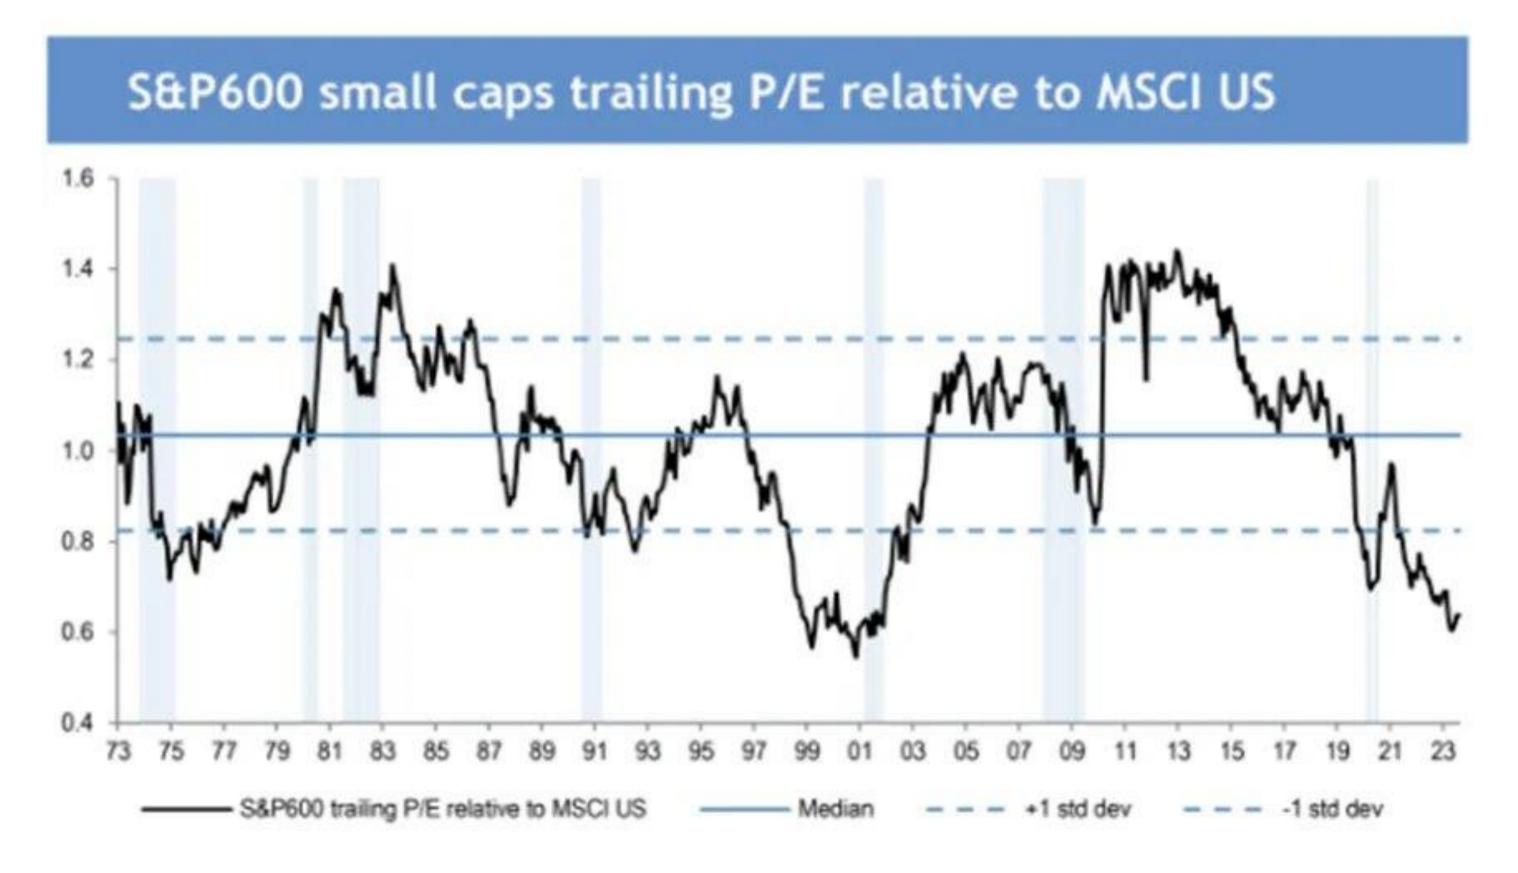

### **World of Investments**

It's Your Money
October 12th 2023

A higher level of sophistication, a greater level of trust.