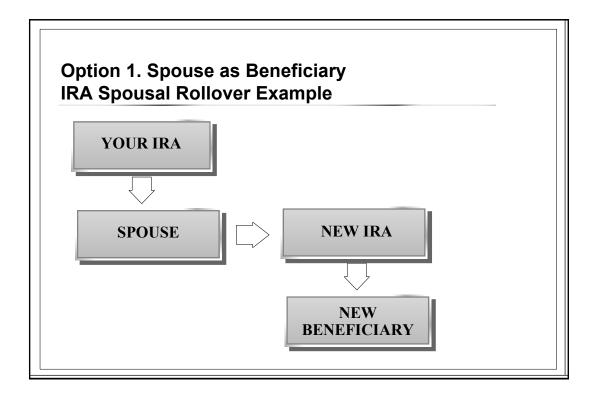

| 92  | 10.8    | 9.26%                |
| 78  | 22      | 4.55%                | 93  | 10.1    | 9.91%                |
| 79  | 21.1    | 4.74%                | 94  | 9.5     | 10.53%               |
| 80  | 20.2    | 4.96%                | 95  | 8.9     | 11.24%               |
| 81  | 19.4    | 5.16%                | 96  | 8.4     | 11.91%               |
| 82  | 18.5    | 5.41%                | 97  | 7.8     | 12.83%               |
| 83  | 17.7    | 5.65%                | 98  | 7.3     | 13.70%               |
| 84  | 16.8    | 5.96%                | 99  | 6.8     | 14.71%               |
| 85  | 16      | 6.25%                | 100 | 6.4     | 15.63%               |
| 86  | 15.2    | 6.58%                | 101 | 6       | 16.67%               |