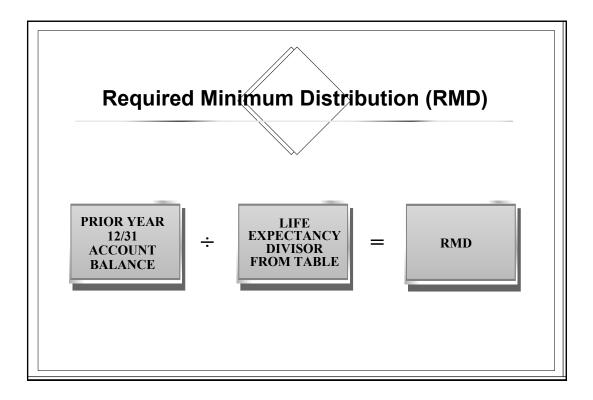

| Uniform Table |         |     |         |  |  |  |
|---------------|---------|-----|---------|--|--|--|
| Age           | Divisor | Age | Divisor |  |  |  |
| 72            | 27.4    | 80  | 20.2    |  |  |  |
| 73            | 26.5    | 81  | 19.4    |  |  |  |
| 74            | 25.5    | 82  | 18.5    |  |  |  |
| 75            | 24.6    | 83  | 17.7    |  |  |  |
| 76            | 23.7    | 84  | 16.8    |  |  |  |
| 77            | 22.9    | 85  | 16.0    |  |  |  |
| 78            | 22.0    | 86  | 15.2    |  |  |  |
| 79            | 21.1    | 87  | 14.4    |  |  |  |



| Age | Divisor | Withdrawal<br>Rate % | Age | Divisor | Withdrawal<br>Rate % |
|-----|---------|----------------------|-----|---------|----------------------|
| 72  | 27.4    | 3.65%                | 87  | 14.4