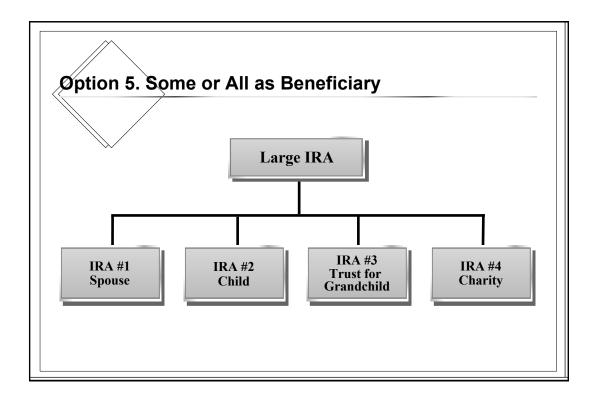

| 10.8    | 9.26%                |
| 78  | 22      | 4.55%                | 93  | 10.1    | 9.91%                |
| 79  | 21.1    | 4.74%                | 94  | 9.5     | 10.53%               |
| 80  | 20.2    | 4.96%                | 95  | 8.9     | 11.24%               |
| 81  | 19.4    | 5.16%                | 96  | 8.4     | 11.91%               |
| 82  | 18.5    | 5.41%                | 97  | 7.8     | 12.83%               |
| 83  | 17.7    | 5.65%                | 98  | 7.3     | 13.70%               |
| 84  | 16.8    | 5.96%                | 99  | 6.8     | 14.71%               |
| 85  | 16      | 6.25%                | 100 | 6.4     | 15.63%               |
| 86  | 15.2    | 6.58%                | 101 | 6       | 16.67%               |