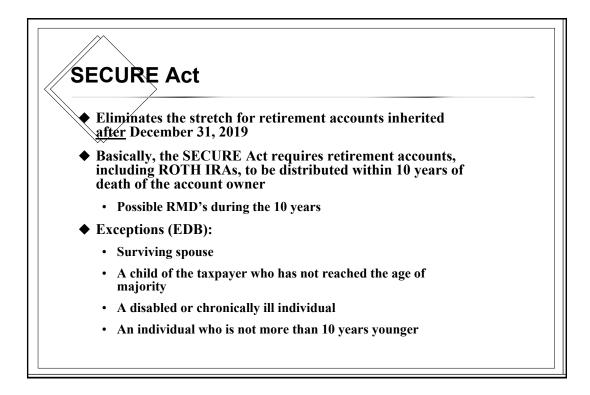

.37%                | 92  | 10.8    | 9.26%                |
| 78  | 22      | 4.55%                | 93  | 10.1    | 9.91%                |
| 79  | 21.1    | 4.74%                | 94  | 9.5     | 10.53%               |
| 80  | 20.2    | 4.96%                | 95  | 8.9     | 11.24%               |
| 81  | 19.4    | 5.16%                | 96  | 8.4     | 11.91%               |
| 82  | 18.5    | 5.41%                | 97  | 7.8     | 12.83%               |
| 83  | 17.7    | 5.65%                | 98  | 7.3     | 13.70%               |
| 84  | 16.8    | 5.96%                | 99  | 6.8     | 14.71%               |
| 85  | 16      | 6.25%                | 100 | 6.4     | 15.63%               |
| 86  | 15.2    | 6.58%                | 101 | 6       | 16.67%               |