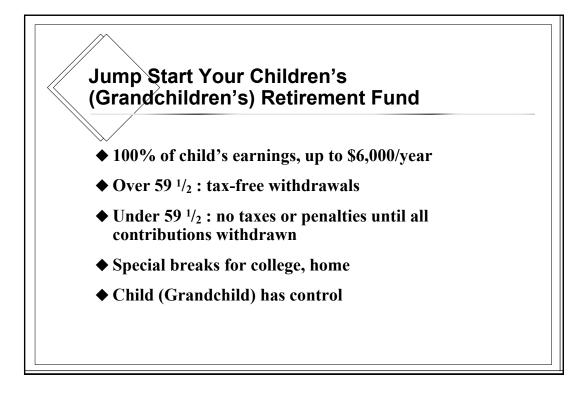

9.26%                |
| 78  | 22      | 4.55%                | 93  | 10.1    | 9.91%                |
| 79  | 21.1    | 4.74%                | 94  | 9.5     | 10.53%               |
| 80  | 20.2    | 4.96%                | 95  | 8.9     | 11.24%               |
| 81  | 19.4    | 5.16%                | 96  | 8.4     | 11.91%               |
| 82  | 18.5    | 5.41%                | 97  | 7.8     | 12.83%               |
| 83  | 17.7    | 5.65%                | 98  | 7.3     | 13.70%               |
| 84  | 16.8    | 5.96%                | 99  | 6.8     | 14.71%               |
| 85  | 16      | 6.25%                | 100 | 6.4     | 15.63%               |
| 86  | 15.2    | 6.58%                | 101 | 6       | 16.67%               |