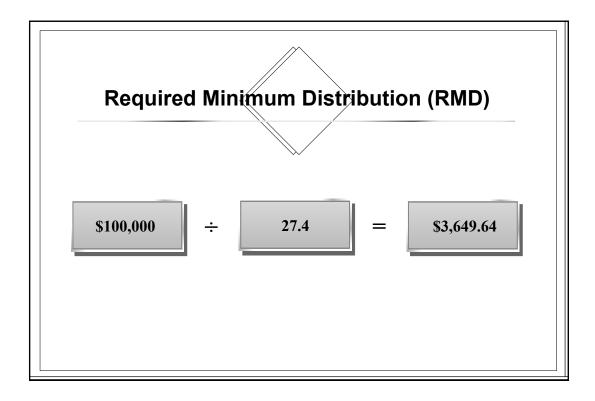

| Uniform Table |         |     |         |  |  |  |
|---------------|---------|-----|---------|--|--|--|
| Age           | Divisor | Age | Divisor |  |  |  |
| 72            | 27.4    | 80  | 20.2    |  |  |  |
| 73            | 26.5    | 81  | 19.4    |  |  |  |
| 74            | 25.5    | 82  | 18.5    |  |  |  |
| 75            | 24.6    | 83  | 17.7    |  |  |  |
| 76            | 23.7    | 84  | 16.8    |  |  |  |
| 77            | 22.9    | 85  | 16.0    |  |  |  |
| 78            | 22.0    | 86  | 15.2    |  |  |  |
| 79            | 21.1    | 87  | 14.4    |  |  |  |